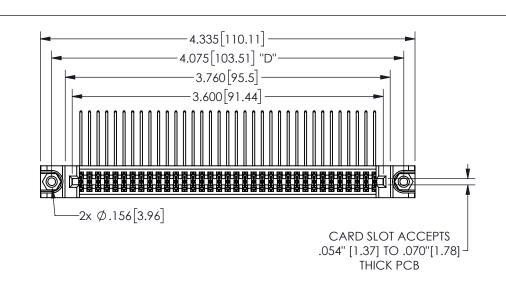

## 345/395 SERIES CARD EDGE CONNECTOR PART NUMBER: 345-070-559-588

YOUR CONNECTION TO QUALITY & SERVICE

**EDAC INC** TORONTO, ONTARIO CANADA

THESE DRAWINGS AND SPECIFICATIONS ARE THE PROPERTY OF EDAC INC.,AND SHALL NOT BE REPRODUCED,OR COPIED OR USED AS THE BASIS FOR THE MANUFACTURE OR SALE OF APPARATUS WITHOUT WRITTEN PERMISSION.