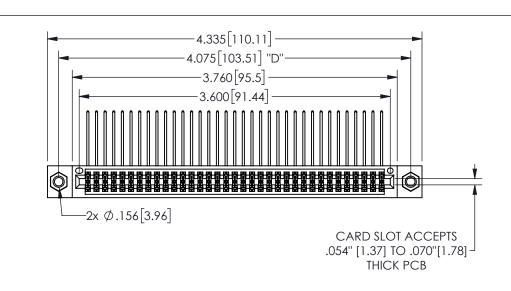

## **SECTION A-A**

<u>Contact Dimensions:</u>
559-90 Degree Bend (Code 541 Contacts)
See Sheet 2 for Contact Code 555, 556, 558, 559, 560 **Dimensions** 

345/395 SERIES CARD EDGE CONNECTOR PART NUMBER: 345-070-559-807

**EDAC INC** TORONTO, ONTARIO CANADA

THESE DRAWINGS AND SPECIFICATIONS ARE THE PROPERTY OF EDAC INC.,AND SHALL NOT BE REPRODUCED, OR COPIED OR USED AS THE BASIS FOR THE MANUFACTURE OR SALE OF APPARATUS WITHOUT WRITTEN PERMISSION.

| ACAD REFERENCE NO.  | 345-ENG-MASTER   |
|---------------------|------------------|
| DRAWN: R.STA.MONICA | DATE:MAY.16/2017 |
| CHECKED:            | DATE:            |
| SCALE: NTS          | SHEET 1 OF 2     |
| DRAWING NUMBER      | ISSUE            |
| 345-ENG-MASTER      | 1                |