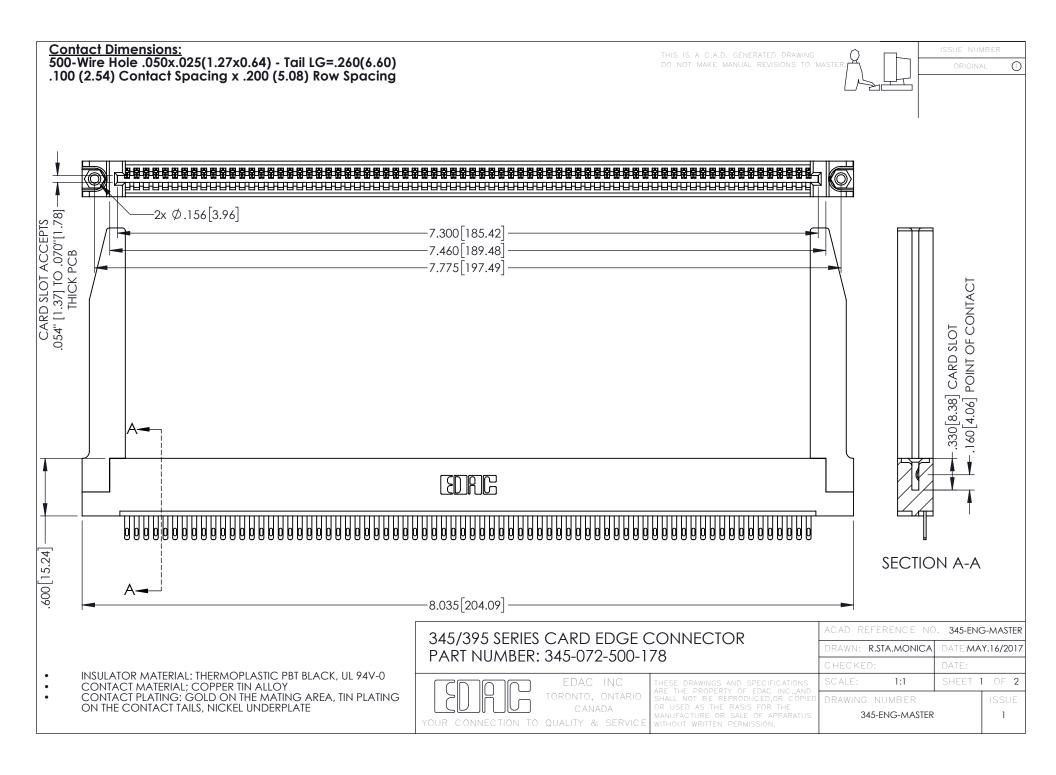

345/395 SERIES CARD EDGE CONNECTOR CONTACT CODE 555,556,558,559,560 DIMENSIONS

YOUR CONNECTION TO QUALITY & SERVICE

|    | ACAD REFERENCE NO. 345-ENG-MASTE |                  |
|----|----------------------------------|------------------|
| S  | DRAWN: R.STA.MONICA              | DATE:MAY.16/2017 |
|    | CHECKED:                         | DATE:            |
| ,  | SCALE: 1:1                       | SHEET 2 OF 2     |
| ED | DRAWING NUMBER                   | ISSUE            |