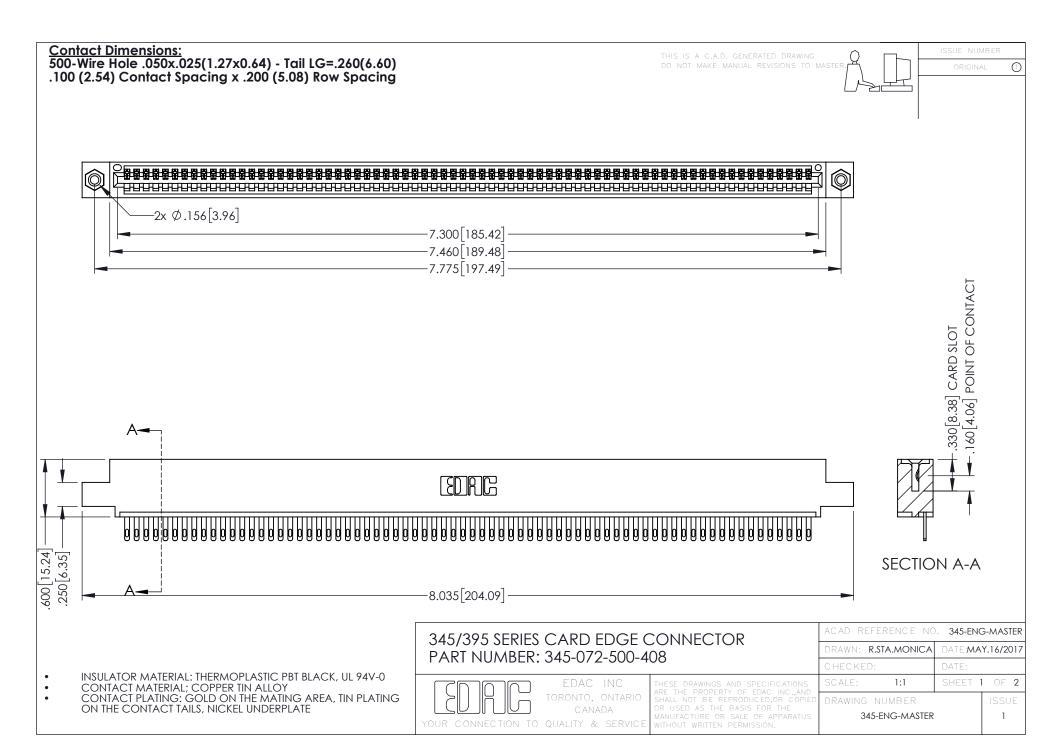

345/395 SERIES CARD EDGE CONNECTOR CONTACT CODE 555,556,558,559,560 DIMENSIONS

YOUR CONNECTION TO QUALITY & SERVICE

|    | ACAD REFERENCE NO. 345-ENG-MASTE |                  |
|----|----------------------------------|------------------|
| S  | DRAWN: R.STA.MONICA              | DATE:MAY.16/2017 |
|    | CHECKED:                         | DATE:            |
| ,  | SCALE: 1:1                       | SHEET 2 OF 2     |
| ED | DRAWING NUMBER                   | ISSUE            |

345-ENG-MASTER