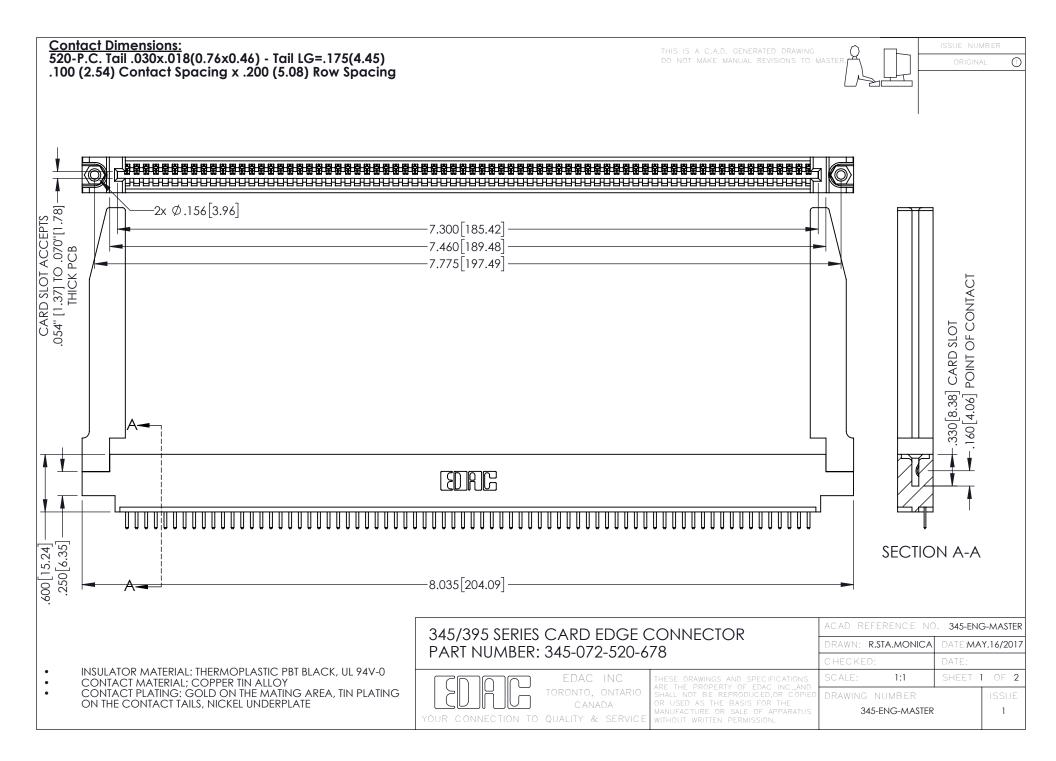

345/395 SERIES CARD EDGE CONNECTOR CONTACT CODE 555,556,558,559,560 DIMENSIONS

YOUR CONNECTION TO QUALITY & SERVICE

|    | ACAD REFERENCE NO. 345-ENG-MASTE |                  |
|----|----------------------------------|------------------|
| S  | DRAWN: R.STA.MONICA              | DATE:MAY.16/2017 |
|    | CHECKED:                         | DATE:            |
| ,  | SCALE: 1:1                       | SHEET 2 OF 2     |
| ED | DRAWING NUMBER                   | ISSUE            |