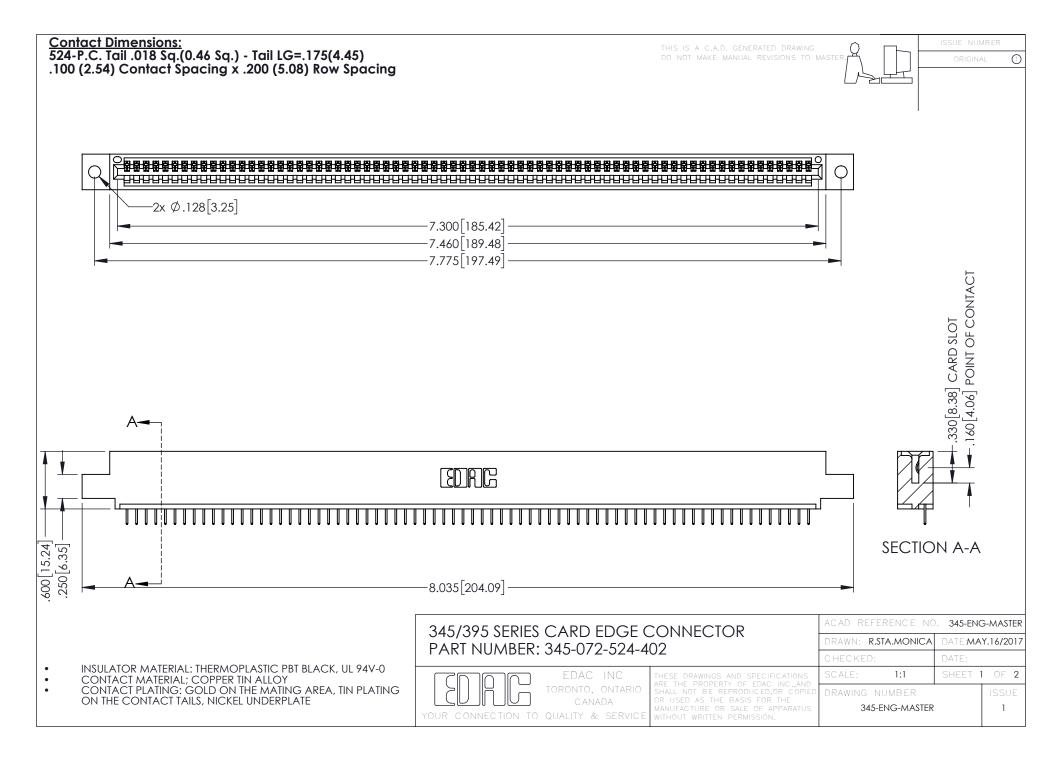

**Contact Code 558** 

Contact Code 559

**Contact Code 560** 

INSULATOR MATERIAL: THERMOPLASTIC POLYESTER, UL 94V-0

DAP MATERIAL AVAILABLE UPON REQUEST

CONTACT MATERIAL; COPPER ALLOY CONTACT PLATING: GOLD ON THE MATING AREA, TIN PLATING ON THE CONTACT TAILS, NICKEL UNDERPLATE