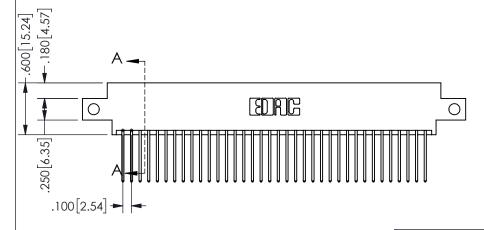

SECTION A-A

ISSUE NUMBER ORIGINAL

1

**Contact Code 558** 

Contact Code 559

**Contact Code 560** 

INSULATOR MATERIAL: THERMOPLASTIC POLYESTER, UL 94V-0 DAP MATERIAL AVAILABLE UPON REQUEST

CONTACT MATERIAL; COPPER ALLOY

CONTACT PLATING: GOLD ON THE MATING AREA, TIN PLATING ON THE CONTACT TAILS, NICKEL UNDERPLATE

## 345/395 SERIES CARD EDGE CONNECTOR CONTACT CODE 555,556,558,559,560 DIMENSIONS

YOUR CONNECTION TO QUALITY & SERVICE

**EDAC INC** TORONTO, ONTARIO CANADA

THESE DRAWINGS AND SPECIFICATIONS ARE THE PROPERTY OF EDAC INC.,AND SHALL NOT BE REPRODUCED, OR COPIED OR USED AS THE BASIS FOR THE MANUFACTURE OR SALE OF APPARATUS WITHOUT WRITTEN PERMISSION.