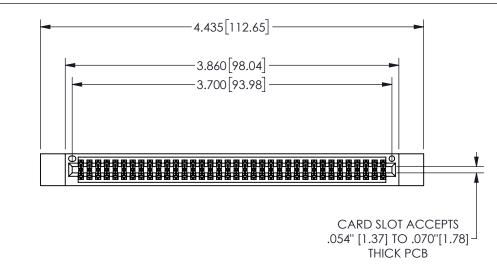

THIS IS A C.A.D. GENERATED DRAWING DO NOT MAKE MANUAL REVISIONS TO MASTER.

ISSUE NUMBER

1

ORIGINAL

.160 4.06 .330[8.38] POINT OF CARD SLOT CONTACT .370 9.4

<u>Contact Dimensions:</u>
540-Wire Wrap .025 Sq.(0.64 Sq.) - Tail LG=.560(14.22)
.100 (2.54) Contact Spacing x .200 (5.08) Row Spacing

345/395 SERIES CARD EDGE CONNECTOR PART NUMBER: 345-072-540-812

YOUR CONNECTION TO QUALITY & SERVICE

**EDAC INC** TORONTO, ONTARIO CANADA

THESE DRAWINGS AND SPECIFICATIONS ARE THE PROPERTY OF EDAC INC.,AND SHALL NOT BE REPRODUCED,OR COPIED OR USED AS THE BASIS FOR THE MANUFACTURE OR SALE OF APPARATUS WITHOUT WRITTEN PERMISSION.