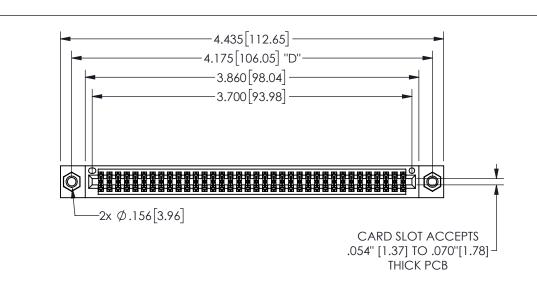

THIS IS A C.A.D. GENERATED DRAWING DO NOT MAKE MANUAL REVISIONS TO MASTER.

ISSUE NUMBER

ORIGINAL

1

.160 4.06 .330[8.38] POINT OF CARD SLOT CONTACT .370 9.4

-.350[8.89] .600[15.24] 

Contact Dimensions: 541-Wire Wrap .025 Sq.(0.64 Sq.) - Tail LG=.750(19.05) .100 (2.54) Contact Spacing x .200 (5.08) Row Spacing

345/395 SERIES CARD EDGE CONNECTOR PART NUMBER: 345-072-541-207

YOUR CONNECTION TO QUALITY & SERVICE

**EDAC INC** TORONTO, ONTARIO CANADA

THESE DRAWINGS AND SPECIFICATIONS ARE THE PROPERTY OF EDAC INC.,AND SHALL NOT BE REPRODUCED,OR COPIED OR USED AS THE BASIS FOR THE MANUFACTURE OR SALE OF APPARATUS WITHOUT WRITTEN PERMISSION.