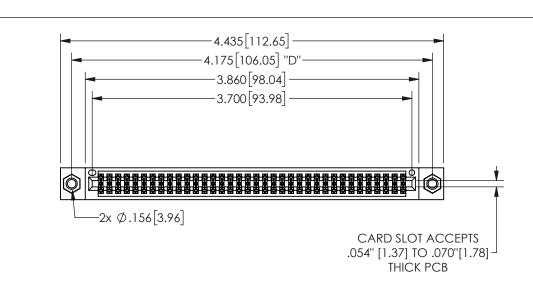

345/395 SERIES CARD EDGE CONNECTOR PART NUMBER: 345-072-541-507

YOUR CONNECTION TO QUALITY & SERVICE

**EDAC INC** TORONTO, ONTARIO CANADA

THESE DRAWINGS AND SPECIFICATIONS ARE THE PROPERTY OF EDAC INC.,AND SHALL NOT BE REPRODUCED,OR COPIED OR USED AS THE BASIS FOR THE MANUFACTURE OR SALE OF APPARATUS WITHOUT WRITTEN PERMISSION.

| <u> </u>            |     |                  | , , , , , |
|---------------------|-----|------------------|-----------|
| ACAD REFERENCE NO.  |     | 345-ENG-MASTER   |           |
| DRAWN: R.STA.MONICA |     | DATE:MAY.16/2017 |           |
| CHECKED:            |     | DATE:            |           |
| SCALE:              | NTS | SHEET            | OF 2      |
| DRAWING NUMBER      |     |                  | ISSUE     |
| 345-ENG-MASTER      |     |                  | 1         |