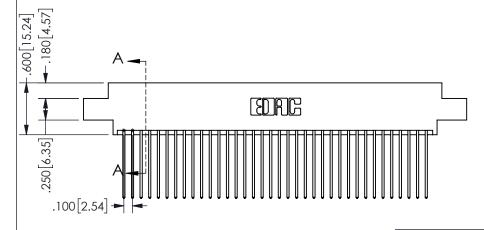

SECTION A-A

ISSUE NUMBER ORIGINAL

1

**Contact Code 558** 

Contact Code 559

**Contact Code 560** 

INSULATOR MATERIAL: THERMOPLASTIC POLYESTER, UL 94V-0 DAP MATERIAL AVAILABLE UPON REQUEST

CONTACT MATERIAL; COPPER ALLOY

CONTACT PLATING: GOLD ON THE MATING AREA, TIN PLATING ON THE CONTACT TAILS, NICKEL UNDERPLATE

## 345/395 SERIES CARD EDGE CONNECTOR CONTACT CODE 555,556,558,559,560 DIMENSIONS

YOUR CONNECTION TO QUALITY & SERVICE

**EDAC INC** TORONTO, ONTARIO CANADA

THESE DRAWINGS AND SPECIFICATIONS ARE THE PROPERTY OF EDAC INC.,AND SHALL NOT BE REPRODUCED, OR COPIED OR USED AS THE BASIS FOR THE MANUFACTURE OR SALE OF APPARATUS WITHOUT WRITTEN PERMISSION.