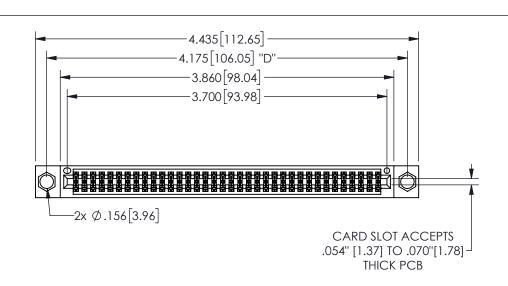

THIS IS A C.A.D. GENERATED DRAWING DO NOT MAKE MANUAL REVISIONS TO MASTER.

ISSUE NUMBER

ORIGINAL 1

.160 4.06 .330[8.38] POINT OF CARD SLOT CONTACT .370 9.4

<u>Contact Dimensions:</u>
541-Wire Wrap .025 Sq.(0.64 Sq.) - Tail LG=.750(19.05)
.100 (2.54) Contact Spacing x .200 (5.08) Row Spacing

345/395 SERIES CARD EDGE CONNECTOR PART NUMBER: 345-072-541-804

YOUR CONNECTION TO QUALITY & SERVICE

**EDAC INC** TORONTO, ONTARIO CANADA

THESE DRAWINGS AND SPECIFICATIONS ARE THE PROPERTY OF EDAC INC.,AND SHALL NOT BE REPRODUCED, OR COPIED OR USED AS THE BASIS FOR THE MANUFACTURE OR SALE OF APPARATUS WITHOUT WRITTEN PERMISSION.