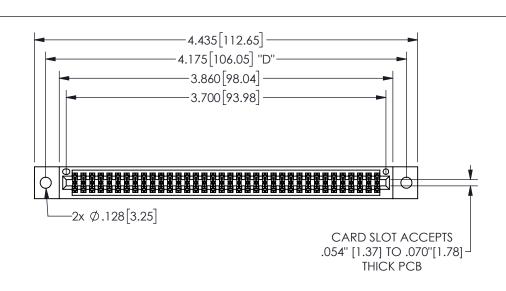

THIS IS A C.A.D. GENERATED DRAWING DO NOT MAKE MANUAL REVISIONS TO MASTER.

ISSUE NUMBER ORIGINAL

.240[6.1] 600 15.24 EDAC 250 [6.35] .100[2.54]

.160 4.06 .330[8.38] POINT OF CARD SLOT CONTACT .370 9.4

<u>Contact Dimensions:</u> 544-Wire Wrap .050x.025(1.27x0.64) - Tail LG=.750(19.05)

.100 (2.54) Contact Spacing x .200 (5.08) Row Spacing

345/395 SERIES CARD EDGE CONNECTOR PART NUMBER: 345-072-544-502

YOUR CONNECTION TO QUALITY & SERVICE

**EDAC INC** TORONTO, ONTARIO CANADA

THESE DRAWINGS AND SPECIFICATIONS ARE THE PROPERTY OF EDAC INC.,AND SHALL NOT BE REPRODUCED,OR COPIED OR USED AS THE BASIS FOR THE MANUFACTURE OR SALE OF APPARATUS WITHOUT WRITTEN PERMISSION.