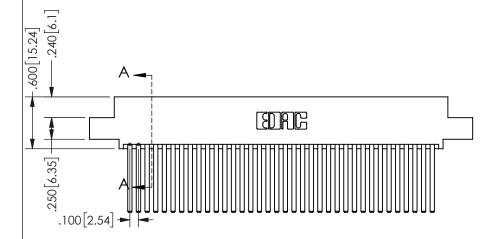

SECTION A-A

ISSUE NUMBER ORIGINAL

1

**Contact Code 558** 

Contact Code 559

**Contact Code 560** 

INSULATOR MATERIAL: THERMOPLASTIC POLYESTER, UL 94V-0 DAP MATERIAL AVAILABLE UPON REQUEST

CONTACT MATERIAL; COPPER ALLOY

CONTACT PLATING: GOLD ON THE MATING AREA, TIN PLATING ON THE CONTACT TAILS, NICKEL UNDERPLATE