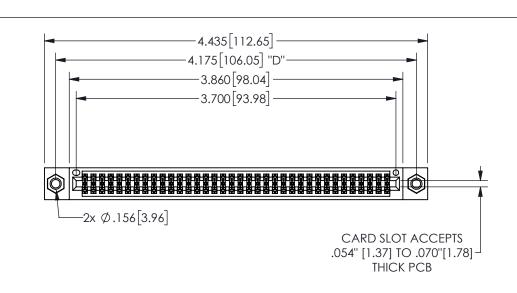

THIS IS A C.A.D. GENERATED DRAWING DO NOT MAKE MANUAL REVISIONS TO MASTER.

.160 4.06 .330[8.38] POINT OF CARD SLOT CONTACT .370 9.4

<u>Contact Dimensions:</u> 544-Wire Wrap .050x.025(1.27x0.64) - Tail LG=.750(19.05)

.100 (2.54) Contact Spacing x .200 (5.08) Row Spacing

345/395 SERIES CARD EDGE CONNECTOR PART NUMBER: 345-072-544-507

YOUR CONNECTION TO QUALITY & SERVICE

**EDAC INC** TORONTO, ONTARIO CANADA

THESE DRAWINGS AND SPECIFICATIONS ARE THE PROPERTY OF EDAC INC.,AND SHALL NOT BE REPRODUCED,OR COPIED OR USED AS THE BASIS FOR THE MANUFACTURE OR SALE OF APPARATUS WITHOUT WRITTEN PERMISSION.