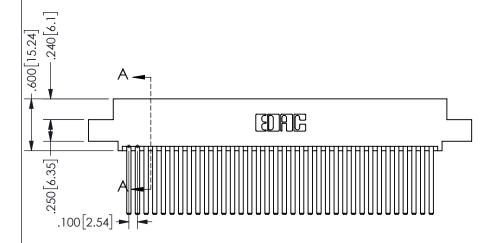

THIS IS A C.A.D. GENERATED DRAWING DO NOT MAKE MANUAL REVISIONS TO MASTER.

ISSUE NUMBER

ORIGINAL

.160 4.06 .330[8.38] POINT OF CARD SLOT CONTACT .370 [9.4]

## **SECTION A-A**

<u>Contact Dimensions:</u> 544-Wire Wrap .050x.025(1.27x0.64) - Tail LG=.750(19.05)

.100 (2.54) Contact Spacing x .200 (5.08) Row Spacing

ISSUE NUMBER ORIGINAL

1

**Contact Code 558** 

Contact Code 559

**Contact Code 560** 

INSULATOR MATERIAL: THERMOPLASTIC POLYESTER, UL 94V-0 DAP MATERIAL AVAILABLE UPON REQUEST

CONTACT MATERIAL; COPPER ALLOY

CONTACT PLATING: GOLD ON THE MATING AREA, TIN PLATING ON THE CONTACT TAILS, NICKEL UNDERPLATE