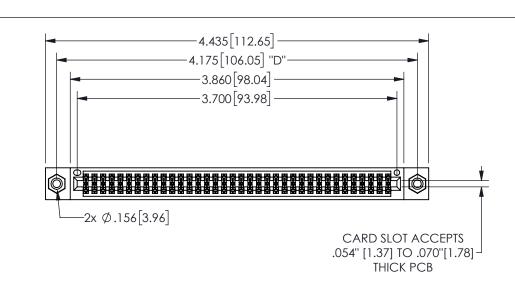

## 345/395 SERIES CARD EDGE CONNECTOR PART NUMBER: 345-072-544-508

YOUR CONNECTION TO QUALITY & SERVICE

**EDAC INC** TORONTO, ONTARIO CANADA

THESE DRAWINGS AND SPECIFICATIONS ARE THE PROPERTY OF EDAC INC., AND SHALL NOT BE REPRODUCED,OR COPIED OR USED AS THE BASIS FOR THE MANUFACTURE OR SALE OF APPARATUS WITHOUT WRITTEN PERMISSION.

|  | ACAD REFERENCE NO. |                | 345-ENG-MASTER   |       |
|--|--------------------|----------------|------------------|-------|
|  | DRAWN:             | R.STA.MONICA   | DATE:MAY.16/2017 |       |
|  | CHECKE             | D:             | DATE:            |       |
|  | SCALE:             | NTS            | SHEET            | OF 2  |
|  | DRAWING NUMBER     |                |                  | ISSUE |
|  | 3                  | 345-ENG-MASTER |                  | 1     |