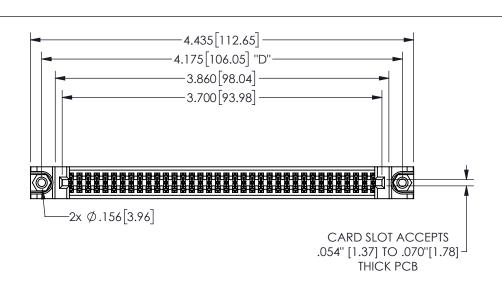

THIS IS A C.A.D. GENERATED DRAWING DO NOT MAKE MANUAL REVISIONS TO MASTER.

ISSUE NUMBER

ORIGINAL

.240[6.1] .600[15.24] 250 [6.35] .100[2.54]

.160 4.06 .330[8.38] POINT OF CARD SLOT CONTACT .370 9.4

<u>Contact Dimensions:</u> 544-Wire Wrap .050x.025(1.27x0.64) - Tail LG=.750(19.05)

.100 (2.54) Contact Spacing x .200 (5.08) Row Spacing

345/395 SERIES CARD EDGE CONNECTOR PART NUMBER: 345-072-544-588

**EDAC INC** TORONTO, ONTARIO CANADA

THESE DRAWINGS AND SPECIFICATIONS ARE THE PROPERTY OF EDAC INC.,AND SHALL NOT BE REPRODUCED,OR COPIED OR USED AS THE BASIS FOR THE MANUFACTURE OR SALE OF APPARATUS WITHOUT WRITTEN PERMISSION.