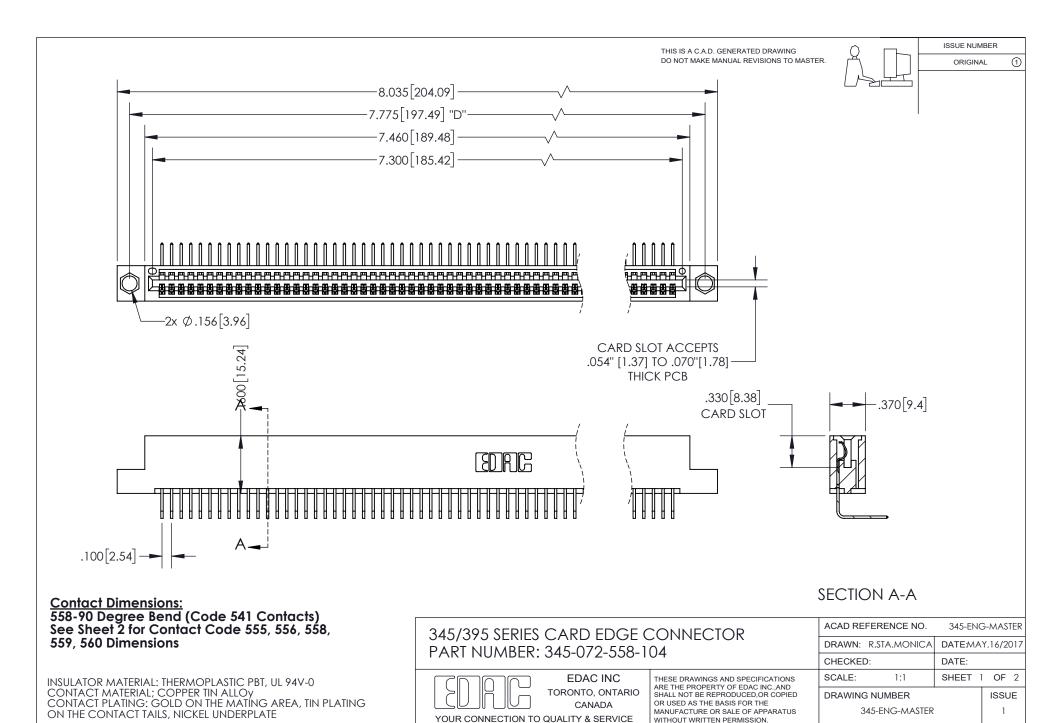

ISSUE NUMBER

ORIGINAL

1









**Contact Code 558** 

Contact Code 559

Contact Code 560

- INSULATOR MATERIAL: THERMOPLASTIC POLYESTER, UL 94V-0
- DAP MATERIAL AVAILABLE UPON REQUEST
- CONTACT MATERIAL; COPPER ALLOY

CONTACT PLATING: GOLD ON THE MATING AREA, TIN PLATING ON THE CONTACT TAILS, NICKEL UNDERPLATE

\*FOR ALL OTHER SPECIFICATIONS REFER TO SHEET 3\*

## 345/395 SERIES CARD EDGE CONNECTOR CONTACT CODE 555,556,558,559,560 DIMENSIONS

YOUR CONNECTION TO QUALITY & SERVICE

**EDAC INC** TORONTO, ONTARIO CANADA

THESE DRAWINGS AND SPECIFICATIONS ARE THE PROPERTY OF EDAC INC.,AND SHALL NOT BE REPRODUCED, OR COPIED OR USED AS THE BASIS FOR THE MANUFACTURE OR SALE OF APPARATUS WITHOUT WRITTEN PERMISSION.

| ACAD REFERENCE NO.  | 345-ENG-MASTER   |
|---------------------|---------