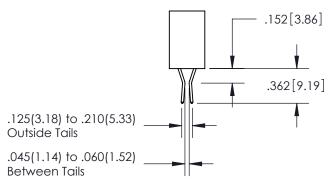

## 345/395 SERIES CARD EDGE CONNECTOR CONTACT CODE 555,556,558,559,560 DIMENSIONS

YOUR CONNECTION TO QUALITY & SERVICE

**EDAC INC** TORONTO, ONTARIO CANADA

THESE DRAWINGS AND SPECIFICATIONS ARE THE PROPERTY OF EDAC INC.,AND SHALL NOT BE REPRODUCED, OR COPIED OR USED AS THE BASIS FOR THE MANUFACTURE OR SALE OF APPARATUS WITHOUT WRITTEN PERMISSION.