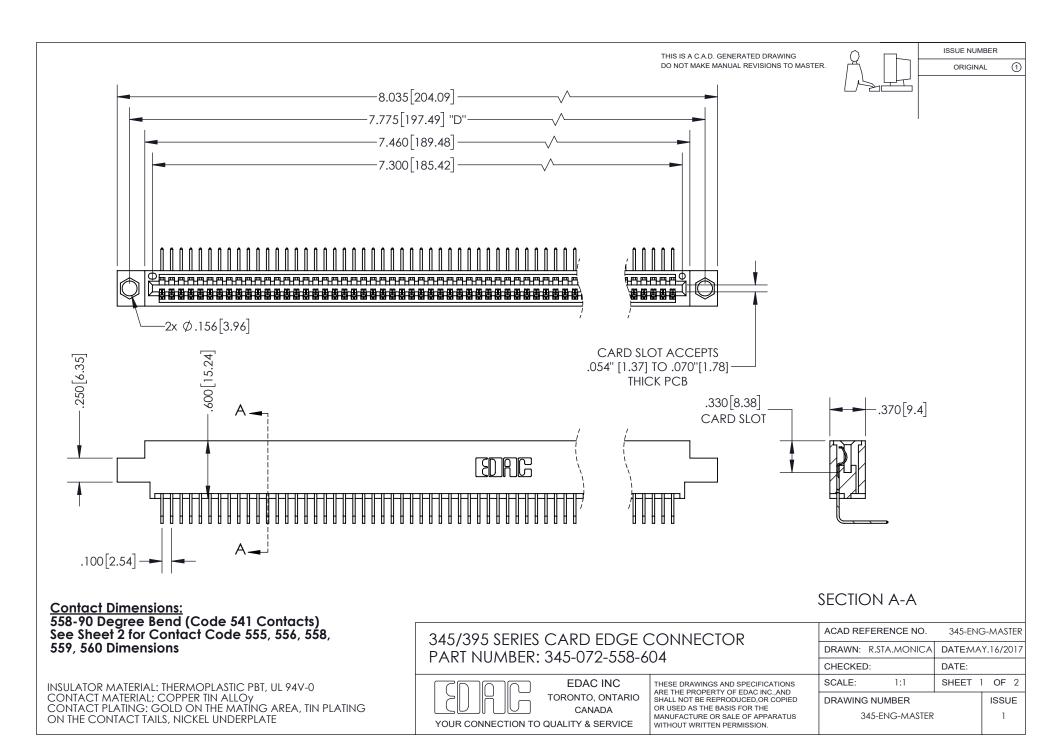

ISSUE NUMBER

ORIGINAL

1

**Contact Code 558** 

Contact Code 559

Contact Code 560

- INSULATOR MATERIAL: THERMOPLASTIC POLYESTER, UL 94V-0
- DAP MATERIAL AVAILABLE UPON REQUEST
- CONTACT MATERIAL; COPPER ALLOY

CONTACT PLATING: GOLD ON THE MATING AREA, TIN PLATING ON THE CONTACT TAILS, NICKEL UNDERPLATE

\*FOR ALL OTHER SPECIFICATIONS REFER TO SHEET 3\*

## 345/395 SERIES CARD EDGE CONNECTOR CONTACT CODE 555,556,558,559,560 DIMENSIONS

YOUR CONNECTION TO QUALITY & SERVICE

**EDAC INC** TORONTO, ONTARIO CANADA

THESE DRAWINGS AND SPECIFICATIONS ARE THE PROPERTY OF EDAC INC.,AND SHALL NOT BE REPRODUCED, OR COPIED OR USED AS THE BASIS FOR THE MANUFACTURE OR SALE OF APPARATUS WITHOUT WRITTEN PERMISSION.