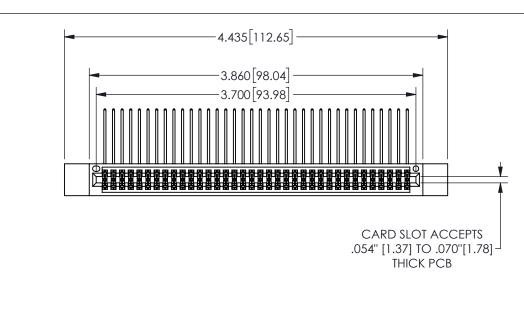

<u>Contact Dimensions:</u>
559-90 Degree Bend (Code 541 Contacts)
See Sheet 2 for Contact Code 555, 556, 558, 559, 560 **Dimensions** 

345/395 SERIES CARD EDGE CONNECTOR PART NUMBER: 345-072-559-212

YOUR CONNECTION TO QUALITY & SERVICE

**EDAC INC** TORONTO, ONTARIO CANADA

THESE DRAWINGS AND SPECIFICATIONS ARE THE PROPERTY OF EDAC INC.,AND SHALL NOT BE REPRODUCED, OR COPIED OR USED AS THE BASIS FOR THE MANUFACTURE OR SALE OF APPARATUS WITHOUT WRITTEN PERMISSION.

| ACAD REFERENCE NO.  |               | 345-ENG-MASTER  |       |
|---------------------|---------------|-----------------|-------|
| DRAWN: R.STA.MONICA |               | DATEMAY.16/2017 |       |
| CHECKED:            |               | DATE:           |       |
| SCALE:              | NTS           | SHEET           | OF 2  |
| DRAWING             | NUMBER        |                 | ISSUE |
| 3                   | 45-ENG-MASTER |                 | 1     |