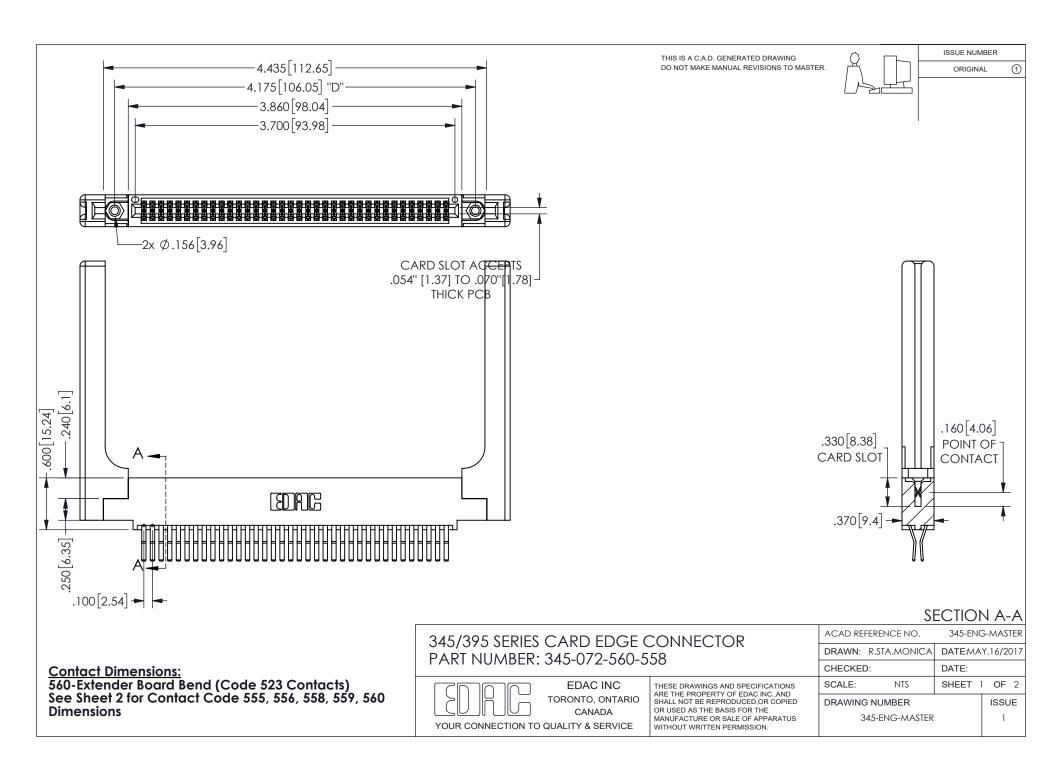

ISSUE NUMBER ORIGINAL

1









**Contact Code 558** 

Contact Code 559

Contact Code 560

INSULATOR MATERIAL: THERMOPLASTIC POLYESTER, UL 94V-0 DAP MATERIAL AVAILABLE UPON REQUEST

CONTACT MATERIAL; COPPER ALLOY

CONTACT PLATING: GOLD ON THE MATING AREA, TIN PLATING ON THE CONTACT TAILS, NICKEL UNDERPLATE

## 345/395 SERIES CARD EDGE CONNECTOR CONTACT CODE 555,556,558,559,560 DIMENSIONS

YOUR CONNECTION TO QUALITY & SERVICE

**EDAC INC** TORONTO, ONTARIO CANADA

THESE DRAWINGS AND SPECIFICATIONS ARE THE PROPERTY OF EDAC INC.,AND SHALL NOT BE REPRODUCED, OR COPIED OR USED AS THE BASIS FOR THE MANUFACTURE OR SALE OF APPARATUS WITHOUT WRITTEN PERMISSION.

| ACAD REFERENCE NO.  | 345-ENG-MASTER   |
|---------------------|------------------|
| DRAWN: R.STA.MONICA | DATE:MAY.16/2017 |
| C