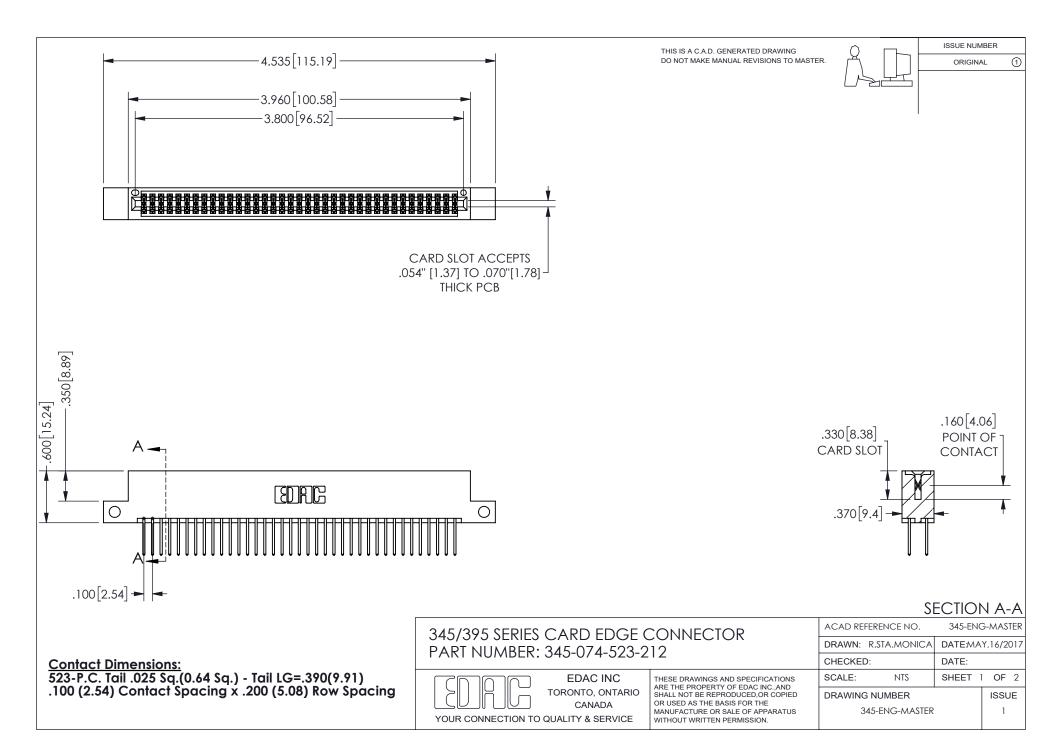

ISSUE NUMBER ORIGINAL

1









**Contact Code 558** 

Contact Code 559

Contact Code 560

INSULATOR MATERIAL: THERMOPLASTIC POLYESTER, UL 94V-0 DAP MATERIAL AVAILABLE UPON REQUEST

CONTACT MATERIAL; COPPER ALLOY

CONTACT PLATING: GOLD ON THE MATING AREA, TIN PLATING ON THE CONTACT TAILS, NICKEL UNDERPLATE

## 345/395 SERIES CARD EDGE CONNECTOR CONTACT CODE 555,556,558,559,560 DIMENSIONS

YOUR CONNECTION TO QUALITY & SERVICE

**EDAC INC** TORONTO, ONTARIO CANADA

THESE DRAWINGS AND SPECIFICATIONS ARE THE PROPERTY OF EDAC INC.,AND SHALL NOT BE REPRODUCED, OR COPIED OR USED AS THE BASIS FOR THE MANUFACTURE OR SALE OF APPARATUS WITHOUT WRITTEN PERMISSION.

| ACAD REFERENCE NO.  | 345-ENG-MASTER   |
|---------------------|------------------|
| DRAWN: R.STA.MONICA | DATE:MAY.16/2017 |
| C