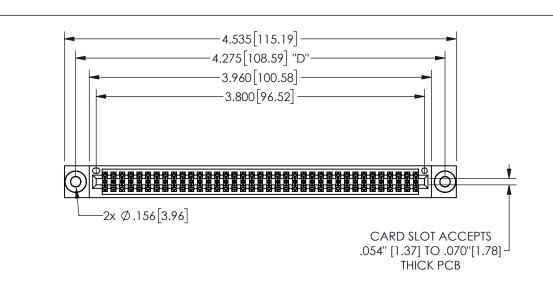

THIS IS A C.A.D. GENERATED DRAWING DO NOT MAKE MANUAL REVISIONS TO MASTER.

ISSUE NUMBER

ORIGINAL

1

.160 4.06 .330[8.38] POINT OF CARD SLOT CONTACT .370 9.4

.240[6.1] 600 15.24 250 [6.35] .100[2.54]

<u>Contact Dimensions:</u>
541-Wire Wrap .025 Sq.(0.64 Sq.) - Tail LG=.750(19.05)
.100 (2.54) Contact Spacing x .200 (5.08) Row Spacing

## 345/395 SERIES CARD EDGE CONNECTOR PART NUMBER: 345-074-541-503

YOUR CONNECTION TO QUALITY & SERVICE

**EDAC INC** TORONTO, ONTARIO CANADA

THESE DRAWINGS AND SPECIFICATIONS ARE THE PROPERTY OF EDAC INC.,AND SHALL NOT BE REPRODUCED, OR COPIED OR USED AS THE BASIS FOR THE MANUFACTURE OR SALE OF APPARATUS WITHOUT WRITTEN PERMISSION.