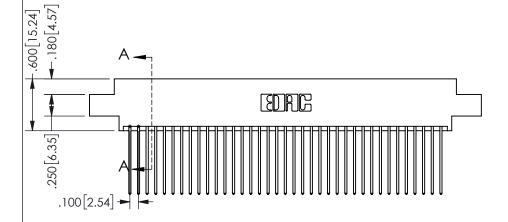

THIS IS A C.A.D. GENERATED DRAWING DO NOT MAKE MANUAL REVISIONS TO MASTER.

ISSUE NUMBER

1

ORIGINAL

.160 4.06 .330[8.38] POINT OF CARD SLOT CONTACT .370 9.4

<u>Contact Dimensions:</u>
541-Wire Wrap .025 Sq.(0.64 Sq.) - Tail LG=.750(19.05)
.100 (2.54) Contact Spacing x .200 (5.08) Row Spacing

SECTION A-A

ISSUE NUMBER ORIGINAL

1

**Contact Code 558** 

Contact Code 559

**Contact Code 560** 

INSULATOR MATERIAL: THERMOPLASTIC POLYESTER, UL 94V-0 DAP MATERIAL AVAILABLE UPON REQUEST

CONTACT MATERIAL; COPPER ALLOY

CONTACT PLATING: GOLD ON THE MATING AREA, TIN PLATING ON THE CONTACT TAILS, NICKEL UNDERPLATE