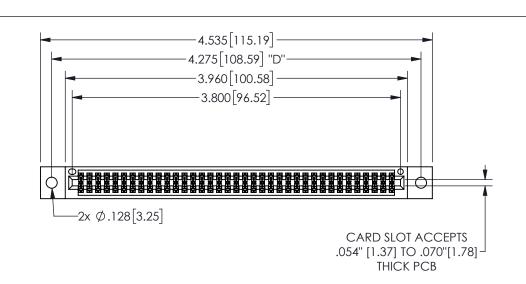

345/395 SERIES CARD EDGE CONNECTOR PART NUMBER: 345-074-541-802

YOUR CONNECTION TO QUALITY & SERVICE

**EDAC INC** TORONTO, ONTARIO CANADA

THESE DRAWINGS AND SPECIFICATIONS ARE THE PROPERTY OF EDAC INC.,AND SHALL NOT BE REPRODUCED, OR COPIED OR USED AS THE BASIS FOR THE MANUFACTURE OR SALE OF APPARATUS WITHOUT WRITTEN PERMISSION.

| ACAD REFERENCE NO.  |        | 345-ENG-MASTER  |       |
|---------------------|--------|-----------------|-------|
| DRAWN: R.STA.MONICA |        | DATEMAY.16/2017 |       |
| CHECKED:            |        | DATE:           |       |
| SCALE:              | NTS    | SHEET           | OF 2  |
| DRAWING             | NUMBER |                 | ISSUE |
| 345-ENG-MASTER      |        |                 | 1     |