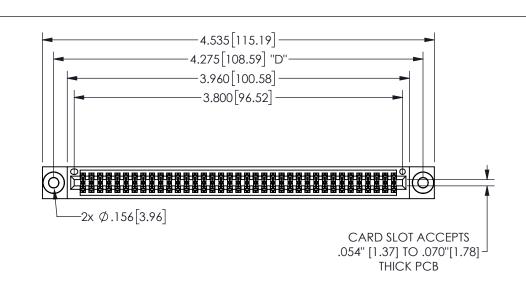

345/395 SERIES CARD EDGE CONNECTOR PART NUMBER: 345-074-541-803

YOUR CONNECTION TO QUALITY & SERVICE

**EDAC INC** TORONTO, ONTARIO CANADA

THESE DRAWINGS AND SPECIFICATIONS ARE THE PROPERTY OF EDAC INC.,AND SHALL NOT BE REPRODUCED, OR COPIED OR USED AS THE BASIS FOR THE MANUFACTURE OR SALE OF APPARATUS WITHOUT WRITTEN PERMISSION.

| ACAD REFERENCE NO.  |        | 345-ENG-MASTER  |       |
|---------------------|--------|-----------------|-------|
| DRAWN: R.STA.MONICA |        | DATEMAY.16/2017 |       |
| CHECKED:            |        | DATE:           |       |
| SCALE:              | NTS    | SHEET           | OF 2  |
| DRAWING             | NUMBER |                 | ISSUE |
| 345-ENG-MASTER      |        |                 | 1     |