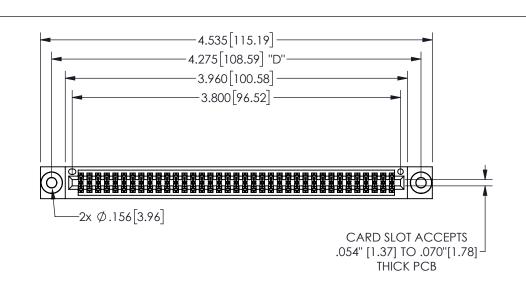

THIS IS A C.A.D. GENERATED DRAWING DO NOT MAKE MANUAL REVISIONS TO MASTER.

ISSUE NUMBER

ORIGINAL

.160 4.06 .330[8.38] POINT OF CARD SLOT CONTACT .370 9.4

-.180[4.57] 600 15.24 .250[6.35] .100[2.54]

> 345/395 SERIES CARD EDGE CONNECTOR PART NUMBER: 345-074-544-803

<u>Contact Dimensions:</u> 544-Wire Wrap .050x.025(1.27x0.64) - Tail LG=.750(19.05) .100 (2.54) Contact Spacing x .200 (5.08) Row Spacing

YOUR CONNECTION TO QUALITY & SERVICE

**EDAC INC** TORONTO, ONTARIO CANADA