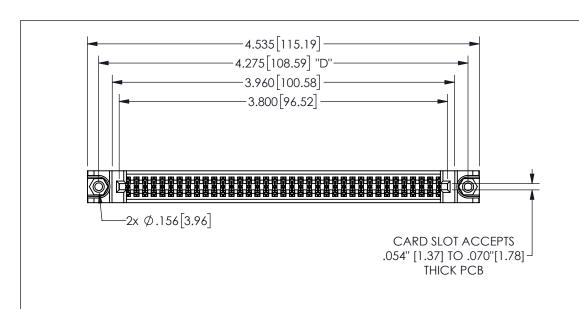

| 345/395 SERIES CARD EDGE CONNECTOR |
|------------------------------------|
| PART NUMBER: 345-074-555-288       |

YOUR CONNECTION TO QUALITY & SERVICE

**EDAC INC** TORONTO, ONTARIO CANADA

THESE DRAWINGS AND SPECIFICATIONS ARE THE PROPERTY OF EDAC INC.,AND SHALL NOT BE REPRODUCED, OR COPIED OR USED AS THE BASIS FOR THE MANUFACTURE OR SALE OF APPARATUS WITHOUT WRITTEN PERMISSION.

| ACAD REFERENCE NO. |               | 345-ENG-MASTER |           |
|--------------------|---------------|----------------|-----------|
| DRAWN:             | R.STA.MONICA  | DATEMA         | Y.16/2017 |
| CHECKE             | D:            | DATE:          |           |
| SCALE:             | NTS           | SHEET          | OF 2      |
| DRAWING NUMBER     |               |                | ISSUE     |
| 3                  | 45-ENG-MASTER |                | 1         |