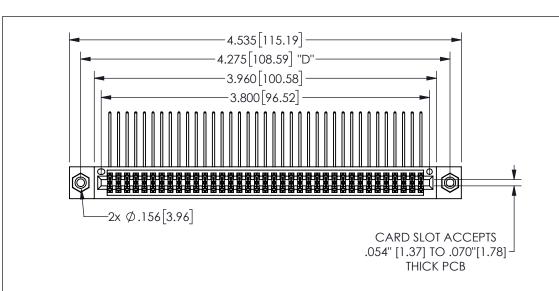

THIS IS A C.A.D. GENERATED DRAWING DO NOT MAKE MANUAL REVISIONS TO MASTER.

ISSUE NUMBER

ORIGINAL

1

.160[4.06] .330[8.38] POINT OF CARD SLOT CONTACT .370 9.4 .200 [5.08]

## -.180[4.57] .600[15.24] .250[6.35] .100[2.54]

<u>Contact Dimensions:</u>
558-90 Degree Bend (Code 541 Contacts)
See Sheet 2 for Contact Code 555, 556, 558, 559, 560 **Dimensions** 

| 345/395 SERIES CARD EDGE CONNECTOR |  |
|------------------------------------|--|
| PART NUMBER: 345-074-558-808       |  |