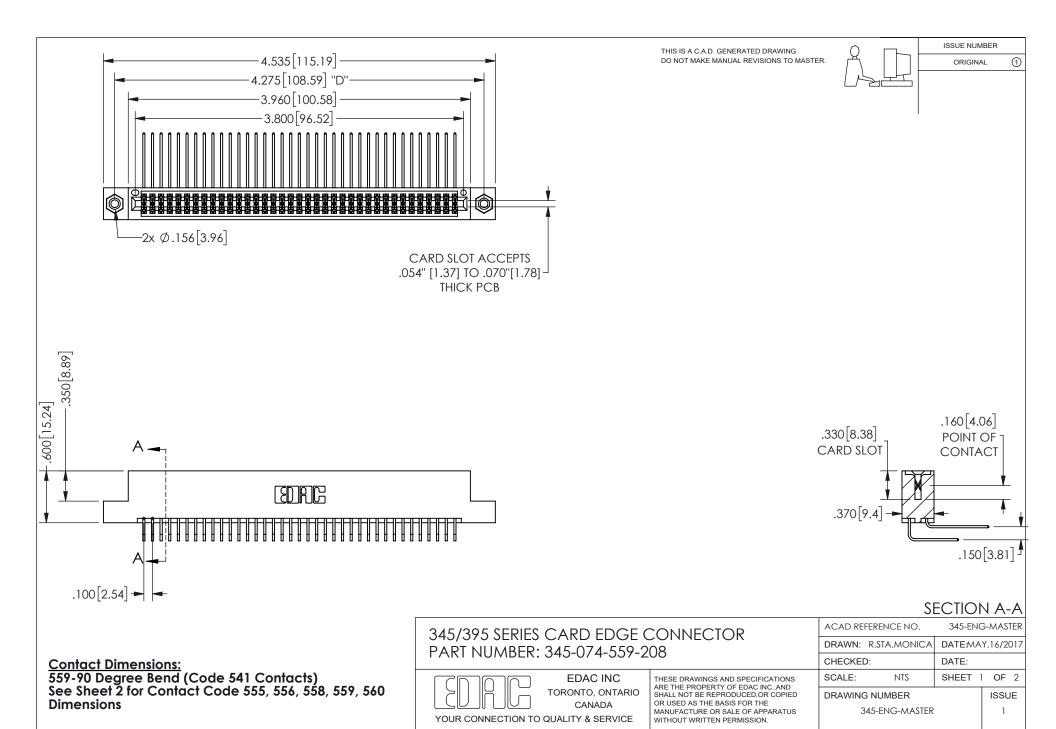

ISSUE NUMBER ORIGINAL

1

**Contact Code 558** 

Contact Code 559

Contact Code 560

INSULATOR MATERIAL: THERMOPLASTIC POLYESTER, UL 94V-0 DAP MATERIAL AVAILABLE UPON REQUEST

CONTACT MATERIAL; COPPER ALLOY

CONTACT PLATING: GOLD ON THE MATING AREA, TIN PLATING ON THE CONTACT TAILS, NICKEL UNDERPLATE

## 345/395 SERIES CARD EDGE CONNECTOR CONTACT CODE 555,556,558,559,560 DIMENSIONS

YOUR CONNECTION TO QUALITY & SERVICE

**EDAC INC** TORONTO, ONTARIO CANADA

THESE DRAWINGS AND SPECIFICATIONS ARE THE PROPERTY OF EDAC INC.,AND SHALL NOT BE REPRODUCED, OR COPIED OR USED AS THE BASIS FOR THE MANUFACTURE OR SALE OF APPARATUS WITHOUT WRITTEN PERMISSION.

| ACAD REFERENCE NO.  | 345-ENG-MASTER   |
|---------------------|------------------|
| DRAWN: R.STA.MONICA | DATE:MAY.16/2017 |
| CHECKED:            | DATE:            |
| SCALE: 1:1          | SHEET 2 OF 2     |
| DRAWING NUMBER      | ISSUE            |
| 345-ENG-MASTER      | 1                |