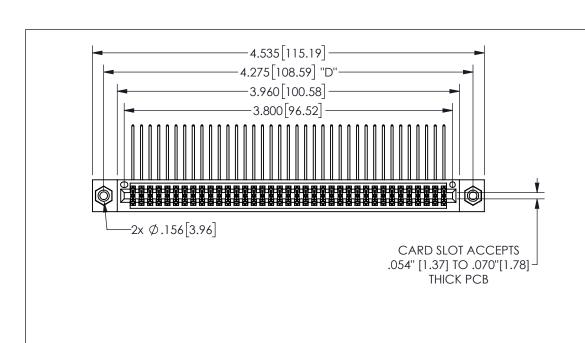

THIS IS A C.A.D. GENERATED DRAWING DO NOT MAKE MANUAL REVISIONS TO MASTER.

ISSUE NUMBER

ORIGINAL

1

.160[4.06] .330[8.38] POINT OF CARD SLOT CONTACT .370 9.4 .150[3.81]

## .240[6.1] .600[15.24] .250[6.35] .100[2.54]

<u>Contact Dimensions:</u>
559-90 Degree Bend (Code 541 Contacts)
See Sheet 2 for Contact Code 555, 556, 558, 559, 560 **Dimensions** 

| 345/395 SERIES CARD EDGE CONNECTOR |
|------------------------------------|
| PART NUMBER: 345-074-559-508       |