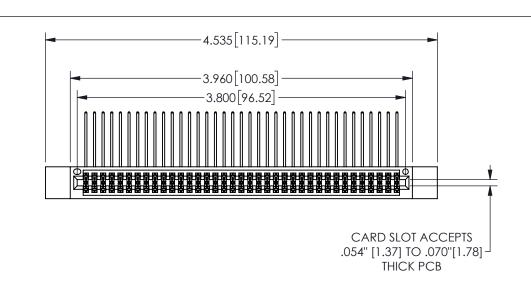

<u>Contact Dimensions:</u>
559-90 Degree Bend (Code 541 Contacts)
See Sheet 2 for Contact Code 555, 556, 558, 559, 560 **Dimensions** 

345/395 SERIES CARD EDGE CONNECTOR PART NUMBER: 345-074-559-812

YOUR CONNECTION TO QUALITY & SERVICE

**EDAC INC** TORONTO, ONTARIO CANADA

THESE DRAWINGS AND SPECIFICATIONS ARE THE PROPERTY OF EDAC INC.,AND SHALL NOT BE REPRODUCED, OR COPIED OR USED AS THE BASIS FOR THE MANUFACTURE OR SALE OF APPARATUS WITHOUT WRITTEN PERMISSION.

| ACAD REFERENCE NO | . 345-ENG-MASTER    |
|-------------------|---------------------|
| DRAWN: R.STA.MON  | ICA DATEMAY.16/2017 |
| CHECKED:          | DATE:               |
| SCALE: NTS        | SHEET 1 OF 2        |
| DRAWING NUMBER    | ISSUE               |