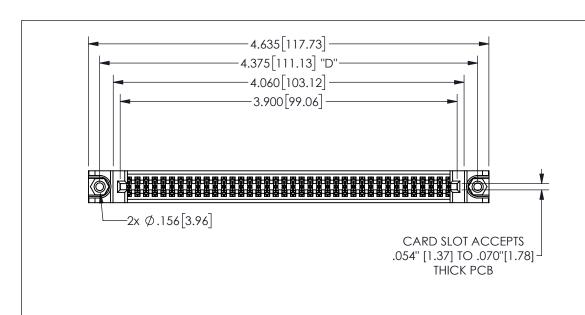

THIS IS A C.A.D. GENERATED DRAWING DO NOT MAKE MANUAL REVISIONS TO MASTER.

ISSUE NUMBER ORIGINAL

1

.350[8.89] .600[15.24] .100[2.54]

.160 4.06 .330[8.38] POINT OF CARD SLOT CONTACT .370 9.4

<u>Contact Dimensions:</u>
540-Wire Wrap .025 Sq.(0.64 Sq.) - Tail LG=.560(14.22)
.100 (2.54) Contact Spacing x .200 (5.08) Row Spacing

345/395 SERIES CARD EDGE CONNECTOR PART NUMBER: 345-076-540-288

YOUR CONNECTION TO QUALITY & SERVICE

**EDAC INC** TORONTO, ONTARIO CANADA

THESE DRAWINGS AND SPECIFICATIONS ARE THE PROPERTY OF EDAC INC.,AND SHALL NOT BE REPRODUCED,OR COPIED OR USED AS THE BASIS FOR THE MANUFACTURE OR SALE OF APPARATUS WITHOUT WRITTEN PERMISSION.

| ACAD REFERENCE NO.  | 345-ENG-MASTER   |
|---------------------|------------------|
| DRAWN: R.STA.MONICA | DATE:MAY.16/2017 |
| CHECKED:            | DATE:            |
| SCALE: NTS          | SHEET 1 OF 2     |
| DRAWING NUMBER      | ISSUE            |
| 345-ENG-MASTER      | 1                |