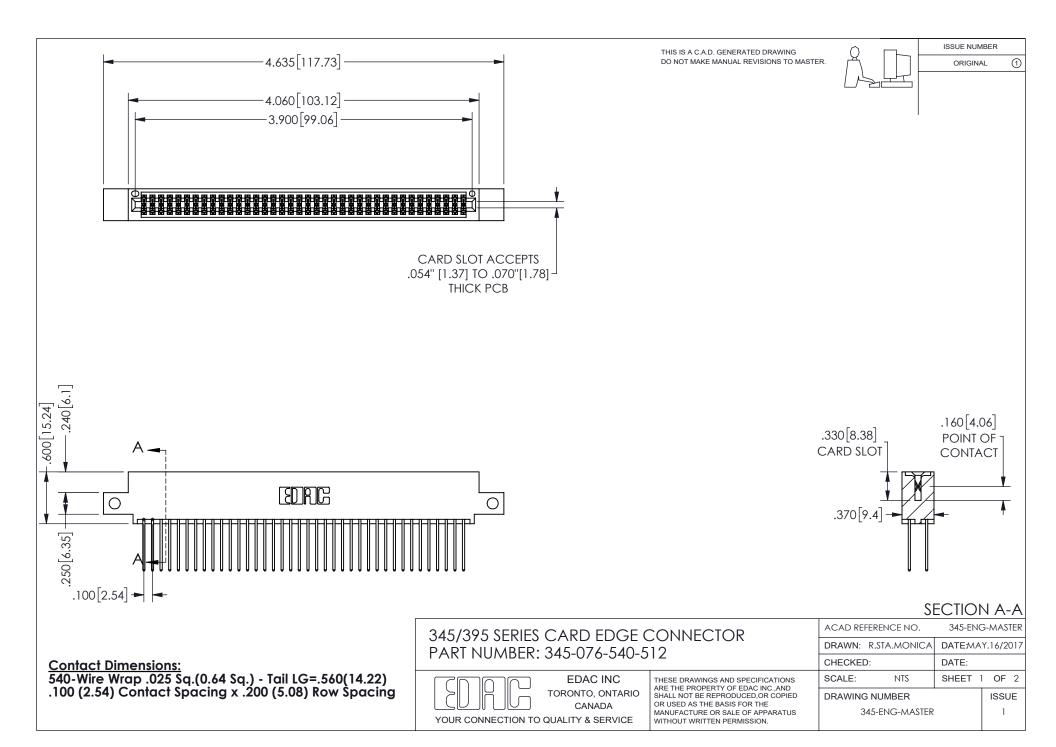

ISSUE NUMBER ORIGINAL

1









**Contact Code 558** 

Contact Code 559

Contact Code 560

INSULATOR MATERIAL: THERMOPLASTIC POLYESTER, UL 94V-0 DAP MATERIAL AVAILABLE UPON REQUEST

CONTACT MATERIAL; COPPER ALLOY

CONTACT PLATING: GOLD ON THE MATING AREA, TIN PLATING ON THE CONTACT TAILS, NICKEL UNDERPLATE

## 345/395 SERIES CARD EDGE CONNECTOR CONTACT CODE 555,556,558,559,560 DIMENSIONS

YOUR CONNECTION TO QUALITY & SERVICE

**EDAC INC** TORONTO, ONTARIO CANADA

THESE DRAWINGS AND SPECIFICATIONS ARE THE PROPERTY OF EDAC INC.,AND SHALL NOT BE REPRODUCED, OR COPIED OR USED AS THE BASIS FOR THE MANUFACTURE OR SALE OF APPARATUS WITHOUT WRITTEN PERMISSION.

| ACAD REFERENCE NO.  | 345-ENG-MASTER   |
|---------------------|------------------|
| DRAWN: R.STA.MONICA | DATE:MAY.16/2017 |
| C