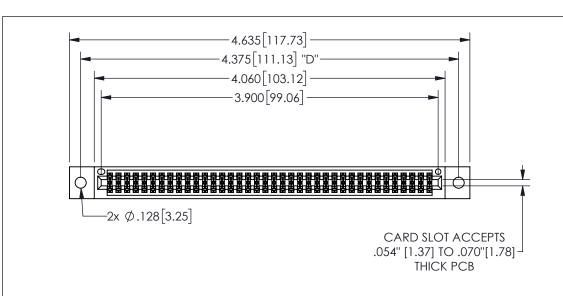

345/395 SERIES CARD EDGE CONNECTOR PART NUMBER: 345-076-541-202

**EDAC INC** TORONTO, ONTARIO CANADA

THESE DRAWINGS AND SPECIFICATIONS ARE THE PROPERTY OF EDAC INC.,AND SHALL NOT BE REPRODUCED,OR COPIED OR USED AS THE BASIS FOR THE MANUFACTURE OR SALE OF APPARATUS WITHOUT WRITTEN PERMISSION.

| ACAD REFERENCE NO.  |        | 345-ENG-MASTER   |       |
|---------------------|--------|------------------|-------|
| DRAWN: R.STA.MONICA |        | DATE:MAY.16/2017 |       |
| CHECKED:            |        | DATE:            |       |
| SCALE:              | NTS    | SHEET            | OF 2  |
| DRAWING             | NUMBER |                  | ISSUE |
| 345-ENG-MASTER      |        |                  | 1     |