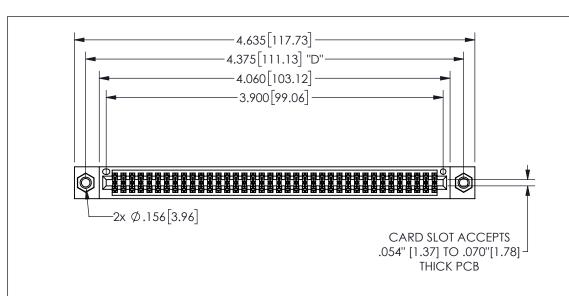

THIS IS A C.A.D. GENERATED DRAWING DO NOT MAKE MANUAL REVISIONS TO MASTER.

ISSUE NUMBER

ORIGINAL

1

.160 4.06 .330[8.38] POINT OF CARD SLOT CONTACT .370 9.4

.240[6.1] 600 15.24 250 [6.35] .100[2.54]

Contact Dimensions: 541-Wire Wrap .025 Sq.(0.64 Sq.) - Tail LG=.750(19.05) .100 (2.54) Contact Spacing x .200 (5.08) Row Spacing

345/395 SERIES CARD EDGE CONNECTOR PART NUMBER: 345-076-541-507

YOUR CONNECTION TO QUALITY & SERVICE

**EDAC INC** TORONTO, ONTARIO CANADA

THESE DRAWINGS AND SPECIFICATIONS ARE THE PROPERTY OF EDAC INC.,AND SHALL NOT BE REPRODUCED, OR COPIED OR USED AS THE BASIS FOR THE MANUFACTURE OR SALE OF APPARATUS WITHOUT WRITTEN PERMISSION.