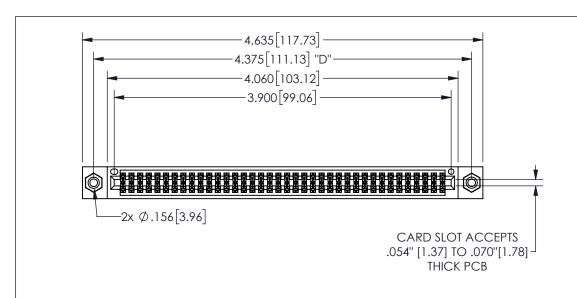

345/395 SERIES CARD EDGE CONNECTOR PART NUMBER: 345-076-541-508

YOUR CONNECTION TO QUALITY & SERVICE

**EDAC INC** TORONTO, ONTARIO CANADA

THESE DRAWINGS AND SPECIFICATIONS ARE THE PROPERTY OF EDAC INC.,AND SHALL NOT BE REPRODUCED, OR COPIED OR USED AS THE BASIS FOR THE MANUFACTURE OR SALE OF APPARATUS WITHOUT WRITTEN PERMISSION.

| ACAD REFERENCE NO. |              | 345-ENG-MASTER |           |
|--------------------|--------------|----------------|-----------|
| DRAWN:             | R.STA.MONICA | DATEMA         | Y.16/2017 |
| CHECKED:           |              | DATE:          |           |
| SCALE:             | NTS          | SHEET          | OF 2      |
| DRAWING            | NUMBER       |                | ISSUE     |
| 345-ENG-MASTER     |              |                | 1         |