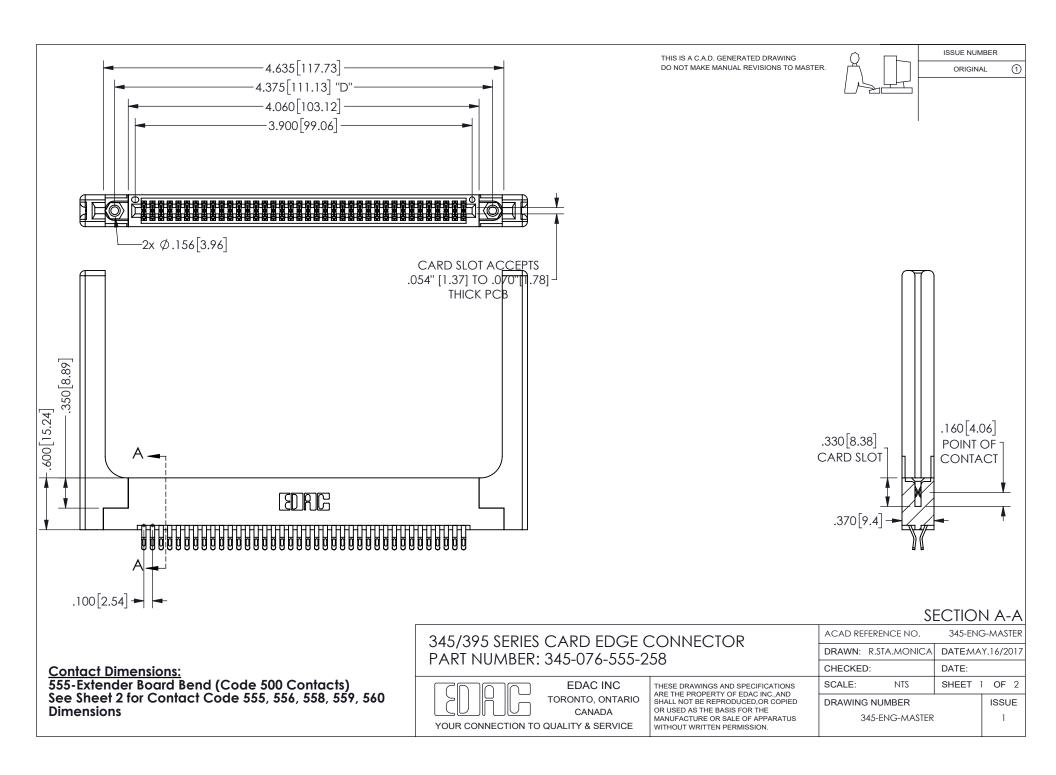

ISSUE NUMBER ORIGINAL

1

**Contact Code 558** 

Contact Code 559

Contact Code 560

INSULATOR MATERIAL: THERMOPLASTIC POLYESTER, UL 94V-0 DAP MATERIAL AVAILABLE UPON REQUEST

CONTACT MATERIAL; COPPER ALLOY

CONTACT PLATING: GOLD ON THE MATING AREA, TIN PLATING ON THE CONTACT TAILS, NICKEL UNDERPLATE

## 345/395 SERIES CARD EDGE CONNECTOR CONTACT CODE 555,556,558,559,560 DIMENSIONS

YOUR CONNECTION TO QUALITY & SERVICE

**EDAC INC** TORONTO, ONTARIO CANADA

THESE DRAWINGS AND SPECIFICATIONS ARE THE PROPERTY OF EDAC INC.,AND SHALL NOT BE REPRODUCED, OR COPIED OR USED AS THE BASIS FOR THE MANUFACTURE OR SALE OF APPARATUS WITHOUT WRITTEN PERMISSION.

| ACAD REFERENCE NO.  | 345-ENG-MASTER   |
|---------------------|------------------|
| DRAWN: R.STA.MONICA | DATE:MAY.16/2017 |
| CHECKED:            | DATE:            |
| SCALE: 1:1          | SHEET 2 OF 2     |
| DRAWING NUMBER      | ISSUE            |
| 345-ENG-MASTER      | 1                |