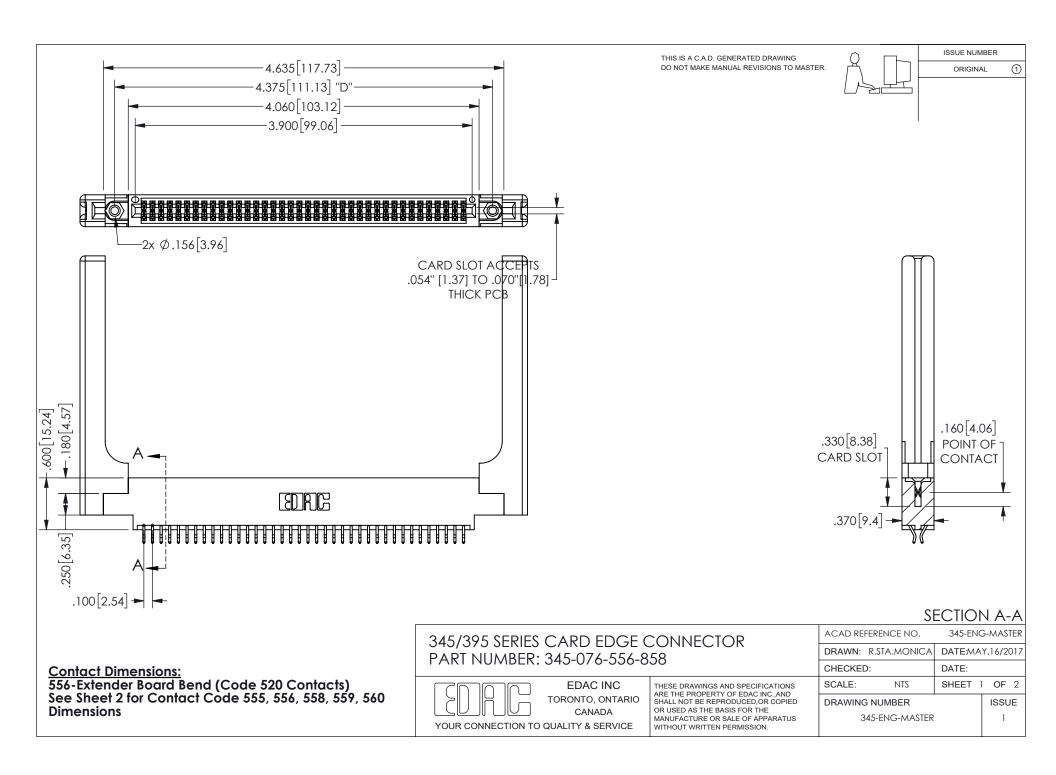

ISSUE NUMBER ORIGINAL

1

**Contact Code 558** 

Contact Code 559

Contact Code 560

INSULATOR MATERIAL: THERMOPLASTIC POLYESTER, UL 94V-0 DAP MATERIAL AVAILABLE UPON REQUEST

CONTACT MATERIAL; COPPER ALLOY

CONTACT PLATING: GOLD ON THE MATING AREA, TIN PLATING ON THE CONTACT TAILS, NICKEL UNDERPLATE

## 345/395 SERIES CARD EDGE CONNECTOR CONTACT CODE 555,556,558,559,560 DIMENSIONS

YOUR CONNECTION TO QUALITY & SERVICE

**EDAC INC** TORONTO, ONTARIO CANADA

THESE DRAWINGS AND SPECIFICATIONS ARE THE PROPERTY OF EDAC INC.,AND SHALL NOT BE REPRODUCED, OR COPIED OR USED AS THE BASIS FOR THE MANUFACTURE OR SALE OF APPARATUS WITHOUT WRITTEN PERMISSION.