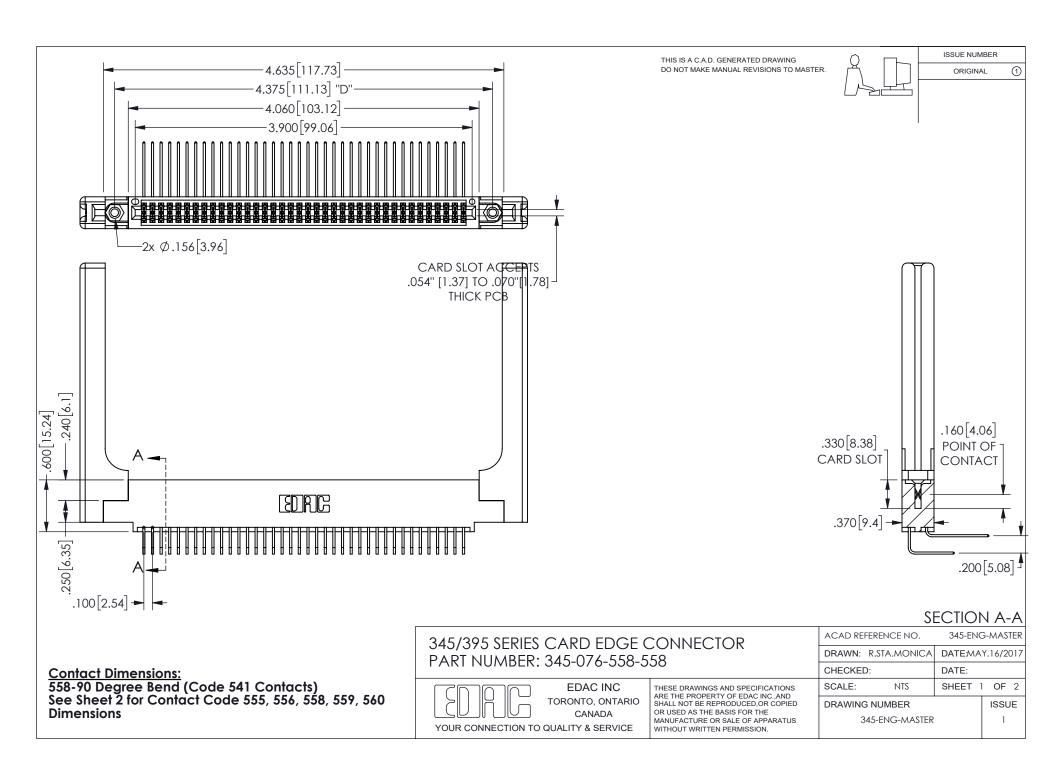

ISSUE NUMBER ORIGINAL

1

**Contact Code 558** 

Contact Code 559

Contact Code 560

INSULATOR MATERIAL: THERMOPLASTIC POLYESTER, UL 94V-0 DAP MATERIAL AVAILABLE UPON REQUEST

CONTACT MATERIAL; COPPER ALLOY

CONTACT PLATING: GOLD ON THE MATING AREA, TIN PLATING ON THE CONTACT TAILS, NICKEL UNDERPLATE

## 345/395 SERIES CARD EDGE CONNECTOR CONTACT CODE 555,556,558,559,560 DIMENSIONS

YOUR CONNECTION TO QUALITY & SERVICE

**EDAC INC** TORONTO, ONTARIO CANADA

THESE DRAWINGS AND SPECIFICATIONS ARE THE PROPERTY OF EDAC INC.,AND SHALL NOT BE REPRODUCED, OR COPIED OR USED AS THE BASIS FOR THE MANUFACTURE OR SALE OF APPARATUS WITHOUT WRITTEN PERMISSION.