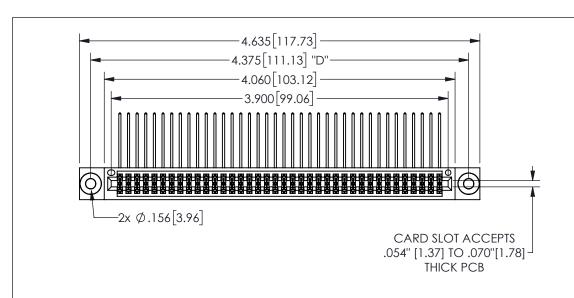

THIS IS A C.A.D. GENERATED DRAWING DO NOT MAKE MANUAL REVISIONS TO MASTER.

ISSUE NUMBER

ORIGINAL

1

.160[4.06] .330[8.38] POINT OF CARD SLOT CONTACT .370 9.4 .200 [5.08]

YOUR CONNECTION TO QUALITY & SERVICE

**EDAC INC** TORONTO, ONTARIO CANADA

THESE DRAWINGS AND SPECIFICATIONS ARE THE PROPERTY OF EDAC INC.,AND SHALL NOT BE REPRODUCED,OR COPIED OR USED AS THE BASIS FOR THE MANUFACTURE OR SALE OF APPARATUS WITHOUT WRITTEN PERMISSION.

| SECTION A-A       |       |         | N-A       |
|-------------------|-------|---------|-----------|
| ACAD REFERENCE    | NO.   | 345-ENC | 3-MASTER  |
| DRAWN: R.STA.MO   | ONICA | DATEMA  | Y.16/2017 |
| CHECKED:          |       | DATE:   |           |
| SCALE: NT         | S     | SHEET 1 | OF 2      |
| DRAWING NUMBE     |       | ISSUE   |           |
| 345-ENG- <i>N</i> |       | 1       |           |