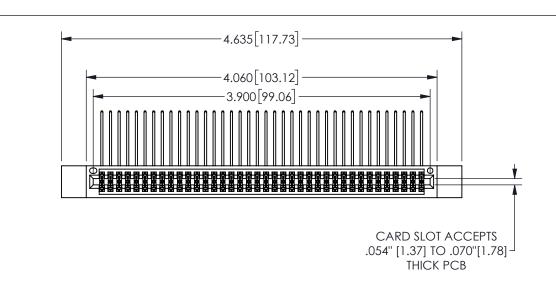

THIS IS A C.A.D. GENERATED DRAWING DO NOT MAKE MANUAL REVISIONS TO MASTER.

ISSUE NUMBER

ORIGINAL

1

.160[4.06] .330[8.38] POINT OF CARD SLOT CONTACT .370 9.4 .200 [5.08]

## -.180[4.57] .600[15.24] .250[6.35] .100[2.54]

<u>Contact Dimensions:</u>
558-90 Degree Bend (Code 541 Contacts)
See Sheet 2 for Contact Code 555, 556, 558, 559, 560 **Dimensions** 

| 345/395 SERIES CARD EDGE CONNECTOR |
|------------------------------------|
| PART NUMBER: 345-076-558-812       |

YOUR CONNECTION TO QUALITY & SERVICE

**EDAC INC** TORONTO, ONTARIO CANADA

THESE DRAWINGS AND SPECIFICATIONS ARE THE PROPERTY OF EDAC INC.,AND SHALL NOT BE REPRODUCED,OR COPIED OR USED AS THE BASIS FOR THE MANUFACTURE OR SALE OF APPARATUS WITHOUT WRITTEN PERMISSION.

| ACAD REFERENCE NO. |              | 345-ENC | G-MASTER  |
|--------------------|--------------|---------|-----------|
| DRAWN:             | R.STA.MONICA | DATEMA  | Y.16/2017 |
| CHECKE             | D:           | DATE:   |           |
| SCALE:             | NTS          | SHEET   | OF 2      |
| DRAWING            | NUMBER       |         | ISSUE     |
| 345-ENG-MASTER     |              |         | 1         |