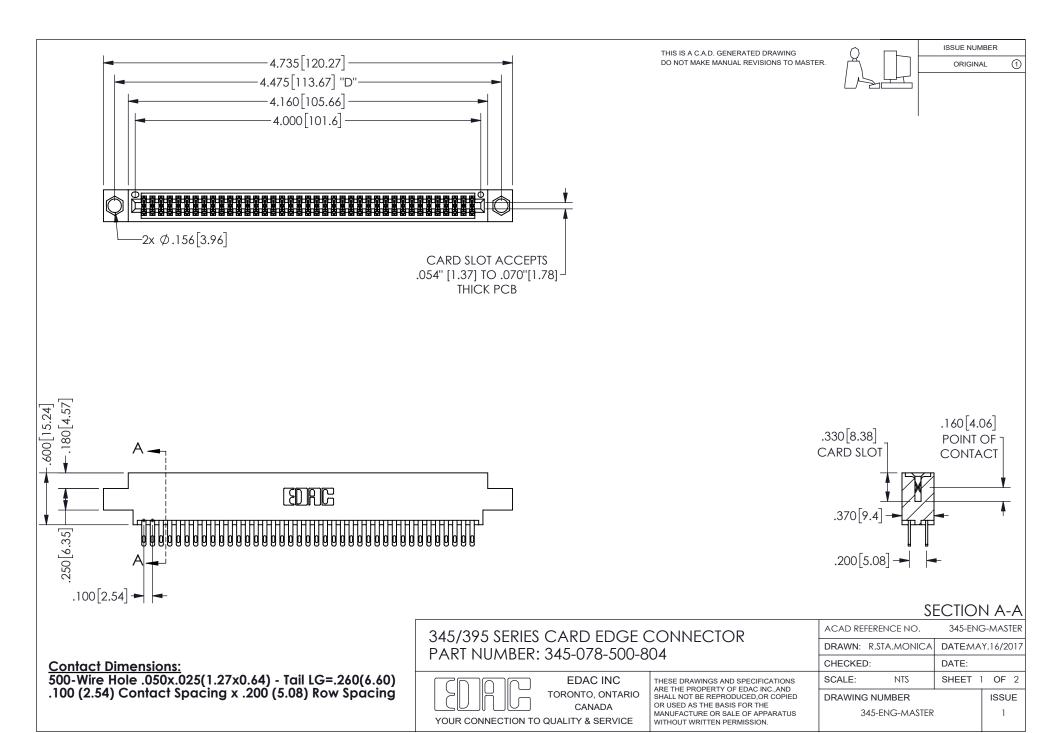

ISSUE NUMBER ORIGINAL

1

**Contact Code 558** 

Contact Code 559

Contact Code 560

INSULATOR MATERIAL: THERMOPLASTIC POLYESTER, UL 94V-0 DAP MATERIAL AVAILABLE UPON REQUEST

CONTACT MATERIAL; COPPER ALLOY

CONTACT PLATING: GOLD ON THE MATING AREA, TIN PLATING ON THE CONTACT TAILS, NICKEL UNDERPLATE

## 345/395 SERIES CARD EDGE CONNECTOR CONTACT CODE 555,556,558,559,560 DIMENSIONS

YOUR CONNECTION TO QUALITY & SERVICE

**EDAC INC** TORONTO, ONTARIO CANADA

THESE DRAWINGS AND SPECIFICATIONS ARE THE PROPERTY OF EDAC INC.,AND SHALL NOT BE REPRODUCED, OR COPIED OR USED AS THE BASIS FOR THE MANUFACTURE OR SALE OF APPARATUS WITHOUT WRITTEN PERMISSION.