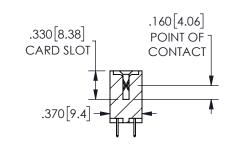

<u>Contact Dimensions:</u>
524-P.C. Tail .018 Sq.(0.46 Sq.) - Tail LG=.175(4.45)
.100 (2.54) Contact Spacing x .200 (5.08) Row Spacing

ISSUE NUMBER ORIGINAL

1

**Contact Code 558** 

Contact Code 559

Contact Code 560

## 345/395 SERIES CARD EDGE CONNECTOR CONTACT CODE 555,556,558,559,560 DIMENSIONS

YOUR CONNECTION TO QUALITY & SERVICE

**EDAC INC** TORONTO, ONTARIO CANADA

THESE DRAWINGS AND SPECIFICATIONS ARE THE PROPERTY OF EDAC INC.,AND SHALL NOT BE REPRODUCED, OR COPIED OR USED AS THE BASIS FOR THE MANUFACTURE OR SALE OF APPARATUS WITHOUT WRITTEN PERMISSION.