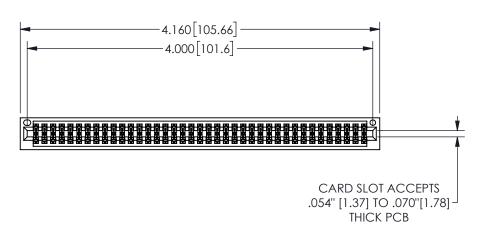

## 345/395 SERIES CARD EDGE CONNECTOR PART NUMBER: 345-078-524-201

YOUR CONNECTION TO QUALITY & SERVICE

**EDAC INC** TORONTO, ONTARIO CANADA

THESE DRAWINGS AND SPECIFICATIONS ARE THE PROPERTY OF EDAC INC.,AND SHALL NOT BE REPRODUCED, OR COPIED OR USED AS THE BASIS FOR THE MANUFACTURE OR SALE OF APPARATUS WITHOUT WRITTEN PERMISSION.

<u>Contact Dimensions:</u>
524-P.C. Tail .018 Sq.(0.46 Sq.) - Tail LG=.175(4.45)
.100 (2.54) Contact Spacing x .200 (5.08) Row Spacing

ISSUE NUMBER ORIGINAL

1

**Contact Code 558** 

Contact Code 559

Contact Code 560