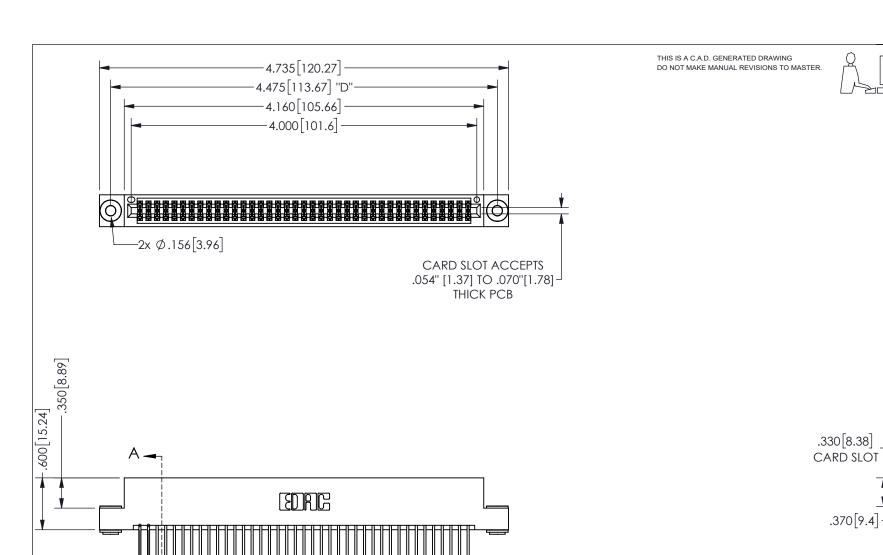

## 345/395 SERIES CARD EDGE CONNECTOR CONTACT CODE 555,556,558,559,560 DIMENSIONS

YOUR CONNECTION TO QUALITY & SERVICE

**EDAC INC** TORONTO, ONTARIO CANADA

THESE DRAWINGS AND SPECIFICATIONS ARE THE PROPERTY OF EDAC INC.,AND SHALL NOT BE REPRODUCED, OR COPIED OR USED AS THE BASIS FOR THE MANUFACTURE OR SALE OF APPARATUS WITHOUT WRITTEN PERMISSION.