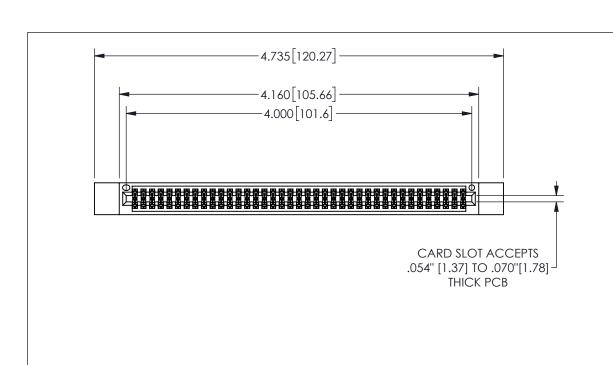

THIS IS A C.A.D. GENERATED DRAWING DO NOT MAKE MANUAL REVISIONS TO MASTER.

ISSUE NUMBER

ORIGINAL

1

.160 4.06 .330[8.38] POINT OF CARD SLOT CONTACT .370 9.4

.240[6.1] 600 15.24 250 [6.35] .100[2.54]

<u>Contact Dimensions:</u>
540-Wire Wrap .025 Sq.(0.64 Sq.) - Tail LG=.560(14.22)
.100 (2.54) Contact Spacing x .200 (5.08) Row Spacing

345/395 SERIES CARD EDGE CONNECTOR PART NUMBER: 345-078-540-512

YOUR CONNECTION TO QUALITY & SERVICE

**EDAC INC** TORONTO, ONTARIO CANADA

THESE DRAWINGS AND SPECIFICATIONS ARE THE PROPERTY OF EDAC INC.,AND SHALL NOT BE REPRODUCED,OR COPIED OR USED AS THE BASIS FOR THE MANUFACTURE OR SALE OF APPARATUS WITHOUT WRITTEN PERMISSION.