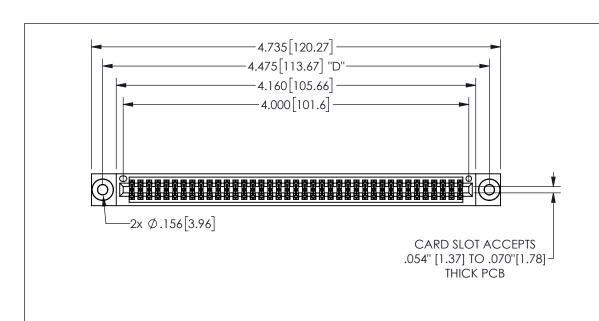

345/395 SERIES CARD EDGE CONNECTOR PART NUMBER: 345-078-540-803

YOUR CONNECTION TO QUALITY & SERVICE

**EDAC INC** TORONTO, ONTARIO CANADA

THESE DRAWINGS AND SPECIFICATIONS ARE THE PROPERTY OF EDAC INC.,AND SHALL NOT BE REPRODUCED, OR COPIED OR USED AS THE BASIS FOR THE MANUFACTURE OR SALE OF APPARATUS WITHOUT WRITTEN PERMISSION.

## 345/395 SERIES CARD EDGE CONNECTOR CONTACT CODE 555,556,558,559,560 DIMENSIONS

YOUR CONNECTION TO QUALITY & SERVICE

**EDAC INC** TORONTO, ONTARIO CANADA

THESE DRAWINGS AND SPECIFICATIONS ARE THE PROPERTY OF EDAC INC.,AND SHALL NOT BE REPRODUCED, OR COPIED OR USED AS THE BASIS FOR THE MANUFACTURE OR SALE OF APPARATUS WITHOUT WRITTEN PERMISSION.