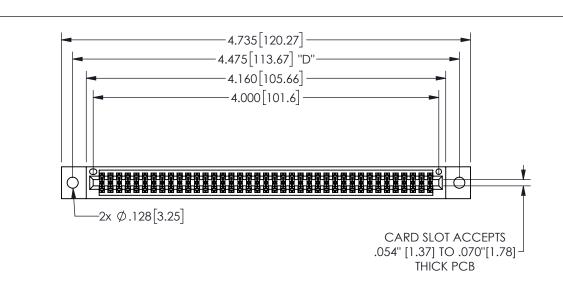

## 345/395 SERIES CARD EDGE CONNECTOR PART NUMBER: 345-078-541-502

<u>Contact Dimensions:</u>
541-Wire Wrap .025 Sq.(0.64 Sq.) - Tail LG=.750(19.05)
.100 (2.54) Contact Spacing x .200 (5.08) Row Spacing

## 345/395 SERIES CARD EDGE CONNECTOR CONTACT CODE 555,556,558,559,560 DIMENSIONS

YOUR CONNECTION TO QUALITY & SERVICE

**EDAC INC** TORONTO, ONTARIO CANADA

THESE DRAWINGS AND SPECIFICATIONS ARE THE PROPERTY OF EDAC INC.,AND SHALL NOT BE REPRODUCED, OR COPIED OR USED AS THE BASIS FOR THE MANUFACTURE OR SALE OF APPARATUS WITHOUT WRITTEN PERMISSION.