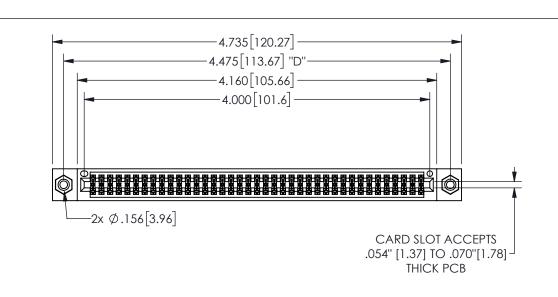

345/395 SERIES CARD EDGE CONNECTOR PART NUMBER: 345-078-541-808

YOUR CONNECTION TO QUALITY & SERVICE

**EDAC INC** TORONTO, ONTARIO CANADA

THESE DRAWINGS AND SPECIFICATIONS ARE THE PROPERTY OF EDAC INC.,AND SHALL NOT BE REPRODUCED, OR COPIED OR USED AS THE BASIS FOR THE MANUFACTURE OR SALE OF APPARATUS WITHOUT WRITTEN PERMISSION.

## 345/395 SERIES CARD EDGE CONNECTOR CONTACT CODE 555,556,558,559,560 DIMENSIONS

YOUR CONNECTION TO QUALITY & SERVICE

**EDAC INC** TORONTO, ONTARIO CANADA

THESE DRAWINGS AND SPECIFICATIONS ARE THE PROPERTY OF EDAC INC.,AND SHALL NOT BE REPRODUCED, OR COPIED OR USED AS THE BASIS FOR THE MANUFACTURE OR SALE OF APPARATUS WITHOUT WRITTEN PERMISSION.