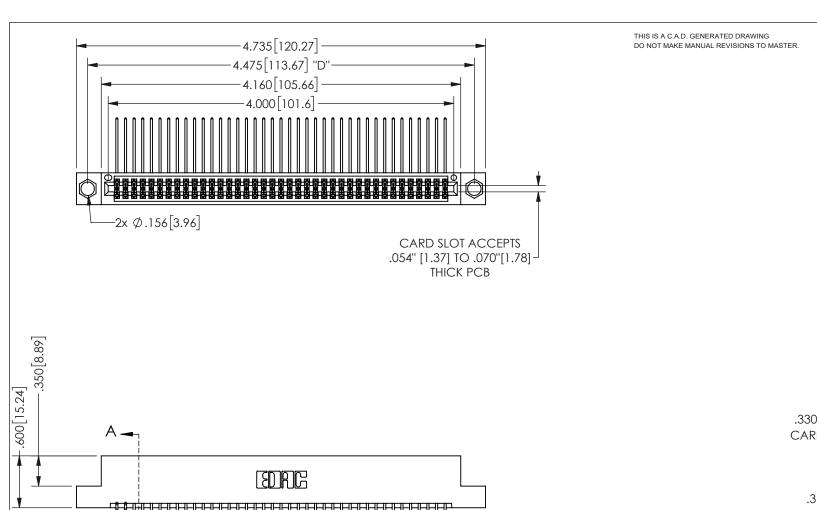

.160 4.06 .330[8.38] POINT OF CARD SLOT CONTACT .370 9.4

## **SECTION A-A**

.200 [5.08]

ISSUE NUMBER

ORIGINAL

345/395 SERIES CARD EDGE CONNECTOR PART NUMBER: 345-078-558-204

YOUR CONNECTION TO QUALITY & SERVICE

**EDAC INC** TORONTO, ONTARIO CANADA

THESE DRAWINGS AND SPECIFICATIONS ARE THE PROPERTY OF EDAC INC.,AND SHALL NOT BE REPRODUCED, OR COPIED OR USED AS THE BASIS FOR THE MANUFACTURE OR SALE OF APPARATUS WITHOUT WRITTEN PERMISSION.

| ACAD REFERENCE NO. |              | 345-ENG-MASTER |           |
|--------------------|--------------|----------------|-----------|
| DRAWN:             | R.STA.MONICA | DATEMA         | Y.16/2017 |
| CHECKE             | D:           | DATE:          |           |
| SCALE:             | NTS          | SHEET          | OF 2      |
| DRAWING NUMBER     |              |                | ISSUE     |
| 345-ENG-MASTER     |              |                | 1         |
|                    |              |                |           |