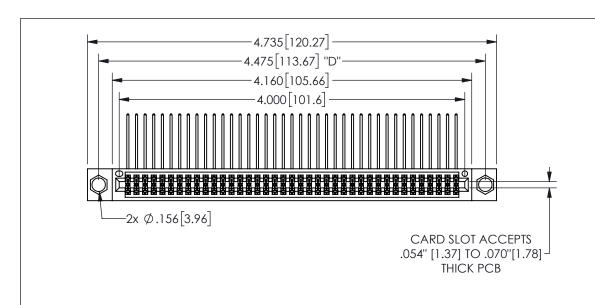

THIS IS A C.A.D. GENERATED DRAWING DO NOT MAKE MANUAL REVISIONS TO MASTER.

ISSUE NUMBER

ORIGINAL

1

.160[4.06] .330[8.38] POINT OF CARD SLOT CONTACT .370 9.4 .150[3.81]

## .240[6.1] .600[15.24] .250[6.35] .100[2.54]

<u>Contact Dimensions:</u>
559-90 Degree Bend (Code 541 Contacts)
See Sheet 2 for Contact Code 555, 556, 558, 559, 560 **Dimensions** 

| 345/395 SERIES CARD EDGE CONNECTOR |
|------------------------------------|
| PART NUMBER: 345-078-559-504       |