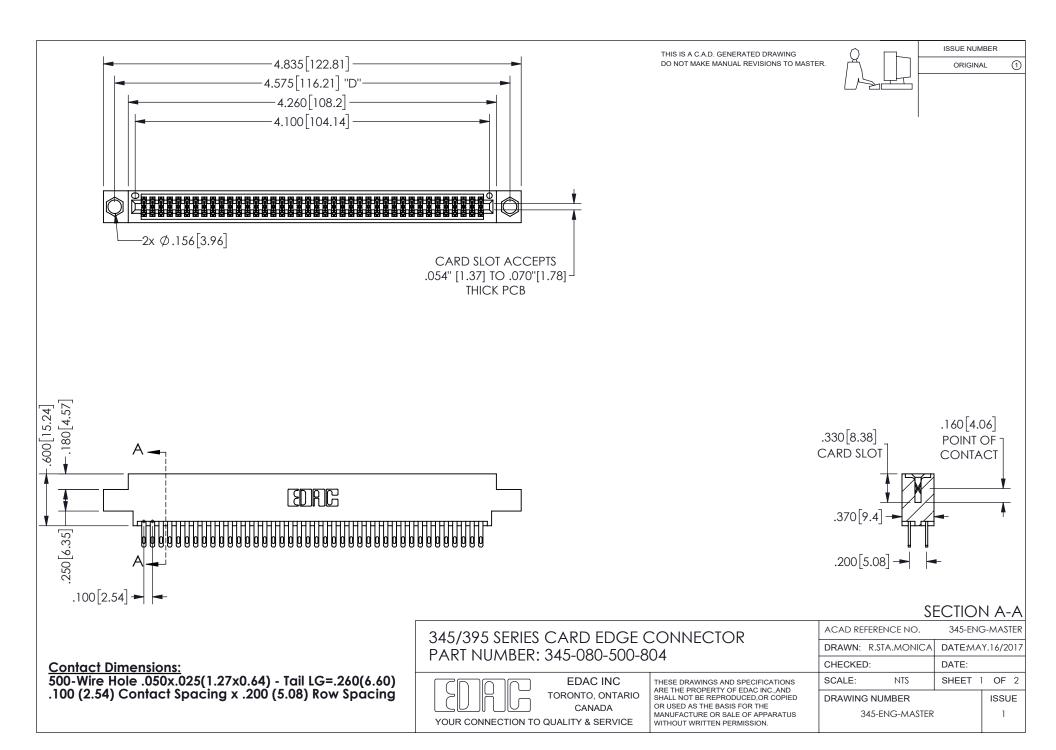

ISSUE NUMBER ORIGINAL

1

**Contact Code 558** 

Contact Code 559

Contact Code 560

INSULATOR MATERIAL: THERMOPLASTIC POLYESTER, UL 94V-0 DAP MATERIAL AVAILABLE UPON REQUEST

CONTACT MATERIAL; COPPER ALLOY

CONTACT PLATING: GOLD ON THE MATING AREA, TIN PLATING ON THE CONTACT TAILS, NICKEL UNDERPLATE

## 345/395 SERIES CARD EDGE CONNECTOR CONTACT CODE 555,556,558,559,560 DIMENSIONS

YOUR CONNECTION TO QUALITY & SERVICE

**EDAC INC** TORONTO, ONTARIO CANADA

THESE DRAWINGS AND SPECIFICATIONS ARE THE PROPERTY OF EDAC INC.,AND SHALL NOT BE REPRODUCED, OR COPIED OR USED AS THE BASIS FOR THE MANUFACTURE OR SALE OF APPARATUS WITHOUT WRITTEN PERMISSION.

| ACAD REFERENCE NO.  | 345-ENG-MASTER   |
|---------------------|------------------|
| DRAWN: R.STA.MONICA | DATE:MAY.16/2017 |
| CHECKED:            | DATE:            |
| SCALE: 1:1          | SHEET 2 OF 2     |
| DRAWING NUMBER      | ISSUE            |
| 345-ENG-MASTER      | 1                |