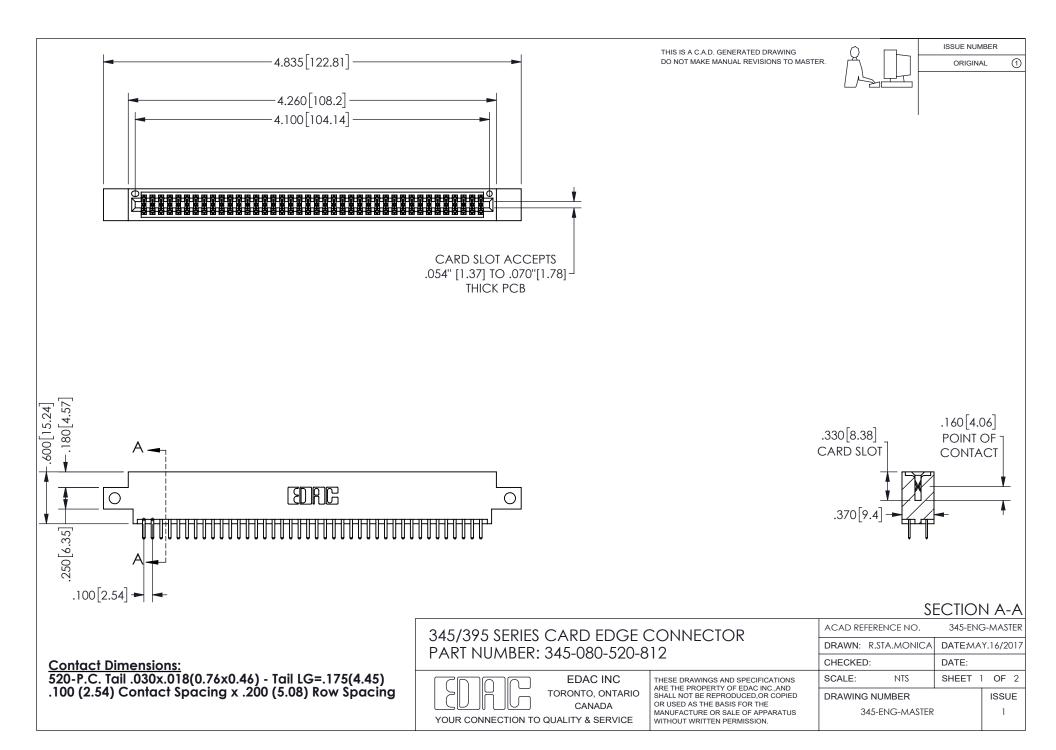

ISSUE NUMBER ORIGINAL

1

**Contact Code 558** 

Contact Code 559

Contact Code 560

INSULATOR MATERIAL: THERMOPLASTIC POLYESTER, UL 94V-0 DAP MATERIAL AVAILABLE UPON REQUEST

CONTACT MATERIAL; COPPER ALLOY

CONTACT PLATING: GOLD ON THE MATING AREA, TIN PLATING ON THE CONTACT TAILS, NICKEL UNDERPLATE

## 345/395 SERIES CARD EDGE CONNECTOR CONTACT CODE 555,556,558,559,560 DIMENSIONS

YOUR CONNECTION TO QUALITY & SERVICE

**EDAC INC** TORONTO, ONTARIO CANADA

THESE DRAWINGS AND SPECIFICATIONS ARE THE PROPERTY OF EDAC INC.,AND SHALL NOT BE REPRODUCED, OR COPIED OR USED AS THE BASIS FOR THE MANUFACTURE OR SALE OF APPARATUS WITHOUT WRITTEN PERMISSION.

| ACAD REFERENCE NO.  | 345-ENG-MASTER   |
|---------------------|------------------|
| DRAWN: R.STA.MONICA | DATE:MAY.16/2017 |
| CHECKED:            | DATE:            |
| SCALE: 1:1          | SHEET 2 OF 2     |
| DRAWING NUMBER      | ISSUE            |
| 345-ENG-MASTER      | 1                |