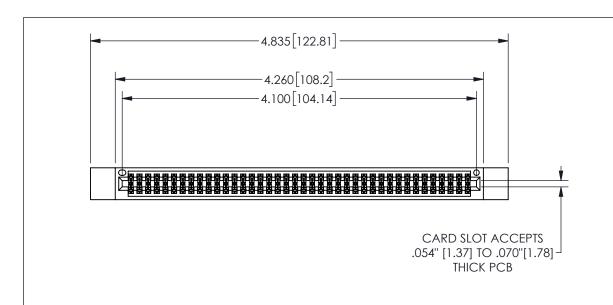

THIS IS A C.A.D. GENERATED DRAWING DO NOT MAKE MANUAL REVISIONS TO MASTER.

ISSUE NUMBER

ORIGINAL

1

.160 4.06 .330[8.38] POINT OF CARD SLOT CONTACT .370 9.4

-.350[8.89] .600[15.24] EDRIG

<u>Contact Dimensions:</u>
541-Wire Wrap .025 Sq.(0.64 Sq.) - Tail LG=.750(19.05)
.100 (2.54) Contact Spacing x .200 (5.08) Row Spacing

345/395 SERIES CARD EDGE CONNECTOR PART NUMBER: 345-080-541-212

YOUR CONNECTION TO QUALITY & SERVICE

**EDAC INC** TORONTO, ONTARIO CANADA

THESE DRAWINGS AND SPECIFICATIONS ARE THE PROPERTY OF EDAC INC.,AND SHALL NOT BE REPRODUCED, OR COPIED OR USED AS THE BASIS FOR THE MANUFACTURE OR SALE OF APPARATUS WITHOUT WRITTEN PERMISSION.